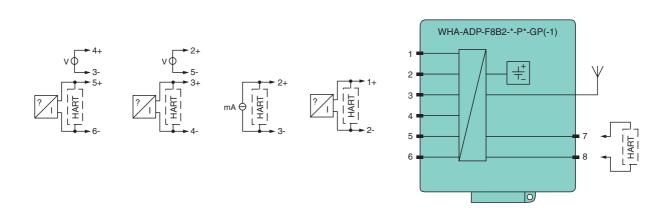

#### Connection

Supply

| Dimensions                | 91 x 88.5 x 100.6 mm (3.6 x 3.5 x 4 in) (without cable glands and antenna)                                                                                                                                      |
|---------------------------|-----------------------------------------------------------------------------------------------------------------------------------------------------------------------------------------------------------------|
| Mounting                  | mounting on field device , panel or pole mounting versions see type code                                                                                                                                        |
| General information       |                                                                                                                                                                                                                 |
| Supplementary information | EC-Type Examination Certificate, Statement of Conformity, Declaration of Conformity, Attestation of Conformity and instructions have to be observed where applicable. For information see www.pepperlfuchs.com. |
| Accessories               |                                                                                                                                                                                                                 |
| Designation               | - battery W-BAT-B2-Li (order separately) - mounting set W-ACC-MKF8                                                                                                                                              |