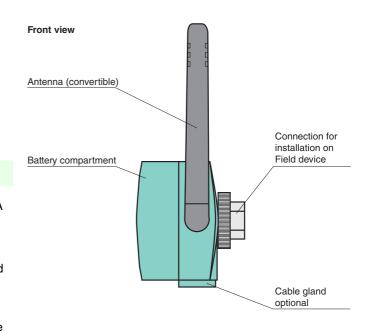

### **Function**

The device upgrades a conventional HART or 4 mA ... 20 mA field device with a WirelessHART interface. It is mounted either directly to the cable gland entry or separated from the field device.

The device contains a battery pack which also powers the field device. Depending on the parameterization, battery lifetimes up to 5 years are possible. This allows autonomous measurements. The rotatable antenna can be brought in the optimal position, regardless of the mounting orientation of the field device.