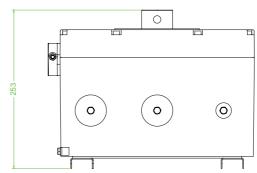

Finish

Seal

Mass

| Electrical specifications |                              |
|---------------------------|------------------------------|
| Operating voltage         | 690 V                        |
| Operating current         | 200 A (AC21A)                |
| Power                     | 75 kW (AC23A)<br>55 kW (AC3) |
| Terminal capacity         | 185 mm <sup>2</sup>          |
| Function                  | switch disconnetor           |
| Number of poles           | 4                            |
| Auxiliary contacts        | 2 x n/o early break          |
| Lockable                  | in 'OFF' position            |
| Labeling                  | OFF - ON                     |
| Mechanical specifications |                              |
| Height                    | 335 mm NOM.                  |
| Width                     | 310 mm NOM.                  |
| Depth                     | 253 mm NOM.                  |

metric threaded

2 x M50 in face B 1 x M20 in face B

| eu                     |
|------------------------|
| <u></u>                |
| w                      |
| -                      |
| 437903                 |
| Ö                      |
| ズ                      |
| ٧,                     |
| 1                      |
| က                      |
| 4                      |
| ٠,                     |
|                        |
|                        |
| 9                      |
| 1-16                   |
|                        |
| $\overline{}$          |
|                        |
| Y                      |
| m                      |
| 13-0                   |
| Ξ                      |
| 0                      |
| $\overline{\Delta}$    |
| 2013-01                |
|                        |
| of issue               |
| _                      |
| m                      |
| 76                     |
| .22                    |
| -                      |
| $\overline{}$          |
| _                      |
| a)                     |
|                        |
|                        |
| ₹                      |
| ate                    |
| Date                   |
| Date                   |
| Date                   |
| l Date                 |
| 11 Date                |
| 11 Date                |
| 3:11 Date              |
| 3:11 Date              |
| 13:11 Date             |
| 313:11 Date            |
| 613:11 Date            |
| 16 13:11 Date          |
| .16 13:11              |
| .16 13:11              |
| .16 13:11              |
| .16 13:11              |
| .16 13:11              |
| .16 13:11              |
| .16 13:11              |
| .16 13:11              |
| .16 13:11              |
| 2013-01-16 13:11       |
| 2013-01-16 13:11       |
| 2013-01-16 13:11       |
| 2013-01-16 13:11       |
| 2013-01-16 13:11       |
| 2013-01-16 13:11       |
| .16 13:11              |
| edate 2013-01-16 13:11 |
| edate 2013-01-16 13:11 |
| edate 2013-01-16 13:11 |
| edate 2013-01-16 13:11 |
| edate 2013-01-16 13:11 |
| edate 2013-01-16 13:11 |
| 2013-01-16 13:11       |