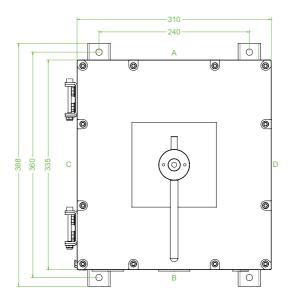

## **Dimensions (mm)**

| Tecl | nnical | data |
|------|--------|------|
|------|--------|------|

Enclosure cover

Fastener grade

Number of cable entries

Protection degree Cable entry

Cover fixing

Material Enclosure

Finish

Seal

Mass

| Electrical specifications |                              |
|---------------------------|------------------------------|
| Operating voltage         | 690 V                        |
| Operating current         | 200 A (AC21A)                |
| Power                     | 75 kW (AC23A)<br>55 kW (AC3) |
| Terminal capacity         | 185 mm <sup>2</sup>          |
| Function                  | switch disconnetor           |
| Number of poles           | 4                            |
| Auxiliary contacts        | 2 x n/o early break          |
| Lockable                  | in 'OFF' position            |
| Labeling                  | OFF - ON                     |
| Mechanical specifications |                              |
| Height                    | 335 mm NOM.                  |
| Width                     | 310 mm NOM.                  |
| Depth                     | 253 mm NOM.                  |

M8 stainless steel socket cap head screws

all entries are fitted with Ex d sealing plugs

one piece closed cell neoprene

hinged non-detachable

A2-70 IP66

cast iron

painted black

approx. 50 kg

metric threaded

2 x M50 in face B 1 x M20 in face B

| eu                     |
|------------------------|
| <u></u>                |
| w                      |
| -                      |
| 437903                 |
| Ö                      |
| ズ                      |
| ٧,                     |
| 1                      |
| က                      |
| 4                      |
| ٠,                     |
|                        |
|                        |
| 9                      |
| 1-16                   |
|                        |
| $\overline{}$          |
|                        |
| Y                      |
| m                      |
| 13-0                   |
| Ξ                      |
| 0                      |
| $\overline{\Delta}$    |
| 2013-01                |
|                        |
| of issue               |
| _                      |
| m                      |
| 76                     |
| .22                    |
| -                      |
| $\overline{}$          |
| _                      |
| a)                     |
|                        |
|                        |
| ₹                      |
| ate                    |
| Date                   |
| Date                   |
| Date                   |
| l Date                 |
| 11 Date                |
| 11 Date                |
| 3:11 Date              |
| 3:11 Date              |
| 13:11 Date             |
| 313:11 Date            |
| 613:11 Date            |
| 16 13:11 Date          |
| .16 13:11              |
| .16 13:11              |
| .16 13:11              |
| .16 13:11              |
| .16 13:11              |
| .16 13:11              |
| .16 13:11              |
| .16 13:11              |
| .16 13:11              |
| 2013-01-16 13:11       |
| 2013-01-16 13:11       |
| 2013-01-16 13:11       |
| 2013-01-16 13:11       |
| 2013-01-16 13:11       |
| 2013-01-16 13:11       |
| .16 13:11              |
| edate 2013-01-16 13:11 |
| edate 2013-01-16 13:11 |
| edate 2013-01-16 13:11 |
| edate 2013-01-16 13:11 |
| edate 2013-01-16 13:11 |
| edate 2013-01-16 13:11 |
| 2013-01-16 13:11       |