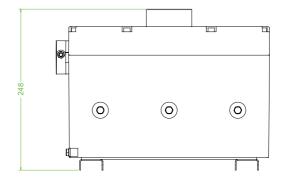

| Width           | 310 mm NOM.                               |
|-----------------|-------------------------------------------|
| Depth           | 248 mm NOM.                               |
| Enclosure cover | hinged non-detachable                     |
| Cover fixing    | M6 stainless steel socket cap head screws |
| Fastener grade  | A2-70                                     |

| Fastener grade    | A2-70        |
|-------------------|--------------|
| Protection degree | IP65         |
| Cable entry       | metric threa |

| able entry              | metric threaded   |
|-------------------------|-------------------|
| Number of cable entries | 3 x M25 in face B |