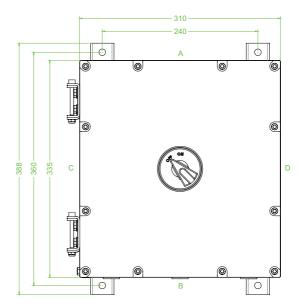

## **Dimensions (mm)**

| Te | ch | nic | al d | ata |
|----|----|-----|------|-----|
|    |    |     |      |     |

| Electrical specifications |                              |
|---------------------------|------------------------------|
| Operating voltage         | 690 V                        |
| Operating current         | 80 A (AC21A)                 |
| Power                     | 30 kW (AC23A)<br>22 kW (AC3) |
| Terminal capacity         | 50 mm <sup>2</sup>           |
| Function                  | switch disconnetor           |
| Number of poles           | 6                            |
| Auxiliary contacts        | 2 x n/o early break          |
| Lockable                  | in 'OFF' position            |
| Labeling                  | OFF - ON                     |
| Mechanical specifications |                              |
| Height                    | 335 mm NOM.                  |

| Width           | 310 mm NOM.                               |
|-----------------|-------------------------------------------|
| Depth           | 248 mm NOM.                               |
| Enclosure cover | hinged non-detachable                     |
| Cover fixing    | M6 stainless steel socket cap head screws |
| Fastener grade  | A2-70                                     |