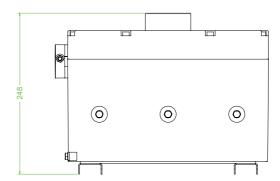

## **Dimensions (mm)**

| Tecl | nnical | data |
|------|--------|------|
|------|--------|------|

| Electrical specifications |                              |
|---------------------------|------------------------------|
| Operating voltage         | 690 V                        |
| Operating current         | 80 A (AC21A)                 |
| Power                     | 30 kW (AC23A)<br>22 kW (AC3) |
| Terminal capacity         | 50 mm <sup>2</sup>           |
| Function                  | switch disconnetor           |
| Number of poles           | 6                            |
| Auxiliary contacts        | 2 x n/o early break          |
| Lockable                  | in 'OFF' position            |
| Labeling                  | OFF - ON                     |
| Mechanical specifications |                              |
| Height                    | 335 mm NOM.                  |
| Width                     | 310 mm NOM.                  |
| Depth                     | 248 mm NOM.                  |
| Enclosure cover           | hinged non-detachable        |