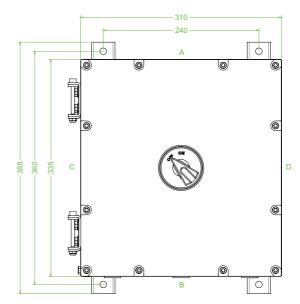

## **Dimensions (mm)**

| Tecl | nnical | data |
|------|--------|------|
|------|--------|------|

| Electrical specifications |                              |
|---------------------------|------------------------------|
| Operating voltage         | 690 V                        |
| Operating current         | 80 A (AC21A)                 |
| Power                     | 30 kW (AC23A)<br>22 kW (AC3) |
| Terminal capacity         | 50 mm <sup>2</sup>           |
| Function                  | switch disconnetor           |
| Number of poles           | 6                            |
| Auxiliary contacts        | 2 x n/o early break          |
| Lockable                  | in 'OFF' position            |
| Labeling                  | OFF - ON                     |
| Mechanical specifications |                              |
| Height                    | 335 mm NOM.                  |
| Width                     | 310 mm NOM.                  |
| Depth                     | 248 mm NOM.                  |
| Enclosure cover           | hinged non-detachable        |