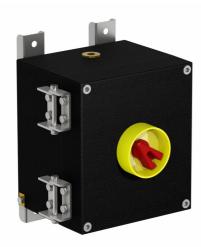

## **Features**

- · Cast Stainless Steel
- Installation in Zone 1, Zone 2, Zone 21 and Zone 22
- Threaded cable entries
- · Padlockable switch

**Technical data** 