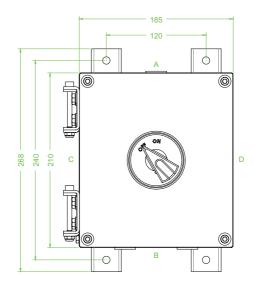

## **Dimensions (mm)**

| Electrical specifications |                                                                                    |
|---------------------------|------------------------------------------------------------------------------------|
| Operating voltage         | 690 V                                                                              |
| Operating current         | 100 A (AC21A)                                                                      |
| Power                     | 37 kW (AC23A)<br>30 kW (AC3)                                                       |
| Terminal capacity         | 50 mm <sup>2</sup>                                                                 |
| Function                  | switch disconnetor                                                                 |
| Number of poles           | 4                                                                                  |
| Auxiliary contacts        | 2 x n/o early break                                                                |
| Lockable                  | in 'OFF' position                                                                  |
| Labeling                  | OFF - ON                                                                           |
| Mechanical specifications |                                                                                    |
| Height                    | 210 mm NOM.                                                                        |
| Width                     | 185 mm NOM.                                                                        |
| Depth                     | 200 mm NOM.                                                                        |
| Enclosure cover           | hinged non-detachable                                                              |
| Cover fixing              | M6 stainless steel socket cap head screws                                          |
| Fastener grade            | A2-70                                                                              |
| Protection degree         | IP66                                                                               |
| Cable entry               | metric threaded                                                                    |
| Number of cable entries   | 1 x M25 in face A 2 x M25 in face B all entries are fitted with Ex d sealing plugs |
| Material                  |                                                                                    |
| Enclosure                 | cast stainless steel                                                               |
| Finish                    | painted black                                                                      |