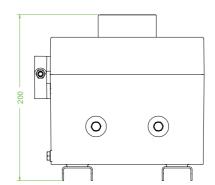

## **Dimensions (mm)**

| Electrical specifications |                                                                                    |
|---------------------------|------------------------------------------------------------------------------------|
| Operating voltage         | 690 V                                                                              |
| Operating current         | 100 A (AC21A)                                                                      |
| Power                     | 37 kW (AC23A)<br>30 kW (AC3)                                                       |
| Terminal capacity         | 50 mm <sup>2</sup>                                                                 |
| Function                  | switch disconnetor                                                                 |
| Number of poles           | 4                                                                                  |
| Auxiliary contacts        | 2 x n/o early break                                                                |
| Lockable                  | in 'OFF' position                                                                  |
| Labeling                  | OFF - ON                                                                           |
| Mechanical specifications |                                                                                    |
| Height                    | 210 mm NOM.                                                                        |
| Width                     | 185 mm NOM.                                                                        |
| Depth                     | 200 mm NOM.                                                                        |
| Enclosure cover           | hinged non-detachable                                                              |
| Cover fixing              | M6 stainless steel socket cap head screws                                          |
| Fastener grade            | A2-70                                                                              |
| Protection degree         | IP66                                                                               |
| Cable entry               | metric threaded                                                                    |
| Number of cable entries   | 1 x M25 in face A 2 x M25 in face B all entries are fitted with Ex d sealing plugs |
| Material                  |                                                                                    |
| Enclosure                 | cast stainless steel                                                               |
| Finish                    | painted black                                                                      |