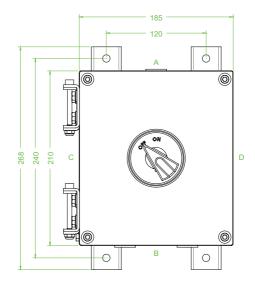

## **Dimensions (mm)**

| Technical data            |                                                                                          |
|---------------------------|------------------------------------------------------------------------------------------|
| Electrical specifications |                                                                                          |
| Operating voltage         | 690 V                                                                                    |
| Operating current         | 100 A (AC21A)                                                                            |
| Power                     | 37 kW (AC23A)<br>30 kW (AC3)                                                             |
| Terminal capacity         | 50 mm <sup>2</sup>                                                                       |
| Function                  | switch disconnetor                                                                       |
| Number of poles           | 4                                                                                        |
| Auxiliary contacts        | 2 x n/o early break                                                                      |
| Lockable                  | in 'OFF' position                                                                        |
| Labeling                  | OFF - ON                                                                                 |
| Mechanical specifications |                                                                                          |
| Height                    | 210 mm NOM.                                                                              |
| Width                     | 185 mm NOM.                                                                              |
| Depth                     | 200 mm NOM.                                                                              |
| Enclosure cover           | hinged non-detachable                                                                    |
| Cover fixing              | M6 stainless steel socket cap head screws                                                |
| Fastener grade            | A2-70                                                                                    |
| Protection degree         | IP66                                                                                     |
| Cable entry               | metric threaded                                                                          |
| Number of cable entries   | 1 x M25 in face A<br>2 x M25 in face B<br>all entries are fitted with Ex d sealing plugs |
| Material                  |                                                                                          |
| Enclosure                 | cast stainless steel                                                                     |
| Finish                    | painted black                                                                            |
| Seal                      | one piece closed cell neoprene                                                           |
| Mass                      | approx. 21 kg                                                                            |