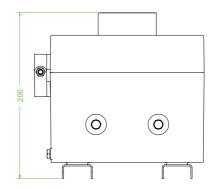

## **Dimensions (mm)**

| Technical data            |                                                                                          |
|---------------------------|------------------------------------------------------------------------------------------|
| Electrical specifications |                                                                                          |
| Operating voltage         | 690 V                                                                                    |
| Operating current         | 100 A (AC21A)                                                                            |
| Power                     | 37 kW (AC23A)<br>30 kW (AC3)                                                             |
| Terminal capacity         | 50 mm <sup>2</sup>                                                                       |
| Function                  | switch disconnetor                                                                       |
| Number of poles           | 4                                                                                        |
| Auxiliary contacts        | 2 x n/o early break                                                                      |
| Lockable                  | in 'OFF' position                                                                        |
| Labeling                  | OFF - ON                                                                                 |
| Mechanical specifications |                                                                                          |
| Height                    | 210 mm NOM.                                                                              |
| Width                     | 185 mm NOM.                                                                              |
| Depth                     | 200 mm NOM.                                                                              |
| Enclosure cover           | hinged non-detachable                                                                    |
| Cover fixing              | M6 stainless steel socket cap head screws                                                |
| Fastener grade            | A2-70                                                                                    |
| Protection degree         | IP66                                                                                     |
| Cable entry               | metric threaded                                                                          |
| Number of cable entries   | 1 x M25 in face A<br>2 x M25 in face B<br>all entries are fitted with Ex d sealing plugs |
| Material                  |                                                                                          |
| Enclosure                 | cast stainless steel                                                                     |
| Finish                    | painted black                                                                            |
| Seal                      | one piece closed cell neoprene                                                           |
| Mass                      | approx. 21 kg                                                                            |