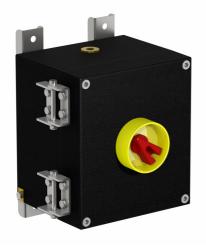

## Features

- · Cast Stainless Steel
- Installation in Zone 1, Zone 2, Zone 21 and Zone 22
- Threaded cable entries •
- Padlockable switch

## **Dimensions (mm)**

| Technical data            |                                                                                          |
|---------------------------|------------------------------------------------------------------------------------------|
| Electrical specifications |                                                                                          |
| Operating voltage         | 690 V                                                                                    |
| Operating current         | 100 A (AC21A)                                                                            |
| Power                     | 37 kW (AC23A)<br>30 kW (AC3)                                                             |
| Terminal capacity         | 50 mm <sup>2</sup>                                                                       |
| Function                  | switch disconnetor                                                                       |
| Number of poles           | 4                                                                                        |
| Auxiliary contacts        | 2 x n/o early break                                                                      |
| Lockable                  | in 'OFF' position                                                                        |
| Labeling                  | OFF - ON                                                                                 |
| Mechanical specifications |                                                                                          |
| Height                    | 210 mm NOM.                                                                              |
| Width                     | 185 mm NOM.                                                                              |
| Depth                     | 200 mm NOM.                                                                              |
| Enclosure cover           | hinged non-detachable                                                                    |
| Cover fixing              | M6 stainless steel socket cap head screws                                                |
| Fastener grade            | A2-70                                                                                    |
| Protection degree         | IP66                                                                                     |
| Cable entry               | metric threaded                                                                          |
| Number of cable entries   | 1 x M25 in face A<br>2 x M25 in face B<br>all entries are fitted with Ex d sealing plugs |
| Material                  |                                                                                          |
| Enclosure                 | cast stainless steel                                                                     |
| Finish                    | painted black                                                                            |
| Seal                      | one piece closed cell neoprene                                                           |
| Mass                      | approx. 21 kg                                                                            |