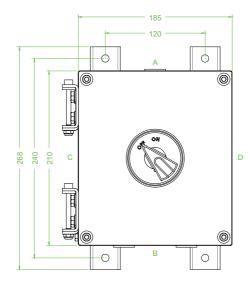

## **Dimensions (mm)**

| Te | chn | ical | data |
|----|-----|------|------|
|    |     |      |      |

| Electrical specifications |                                                                                    |
|---------------------------|------------------------------------------------------------------------------------|
| Operating voltage         | 690 V                                                                              |
| Operating current         | 100 A (AC21A)                                                                      |
| Power                     | 37 kW (AC23A)<br>30 kW (AC3)                                                       |
| Terminal capacity         | 50 mm <sup>2</sup>                                                                 |
| Function                  | switch disconnetor                                                                 |
| Number of poles           | 4                                                                                  |
| Auxiliary contacts        | 2 x n/o early break                                                                |
| Lockable                  | in 'OFF' position                                                                  |
| Labeling                  | OFF - ON                                                                           |
| Mechanical specifications |                                                                                    |
| Height                    | 210 mm NOM.                                                                        |
| Width                     | 185 mm NOM.                                                                        |
| Depth                     | 200 mm NOM.                                                                        |
| Enclosure cover           | hinged non-detachable                                                              |
| Cover fixing              | M6 stainless steel socket cap head screws                                          |
| Fastener grade            | A2-70                                                                              |
| Protection degree         | IP66                                                                               |
| Cable entry               | metric threaded                                                                    |
| Number of cable entries   | 1 x M25 in face A 2 x M25 in face B all entries are fitted with Ex d sealing plugs |
| Material                  |                                                                                    |
| Enclosure                 | cast aluminium                                                                     |
| Finish                    | painted black                                                                      |
| Seal                      | one piece closed cell neoprene                                                     |