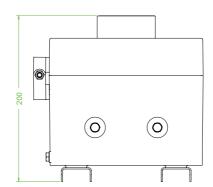

## **Dimensions (mm)**

| Te | chn | ical | data |
|----|-----|------|------|
|    |     |      |      |

| Electrical specifications |                                                                                    |
|---------------------------|------------------------------------------------------------------------------------|
| Operating voltage         | 690 V                                                                              |
| Operating current         | 100 A (AC21A)                                                                      |
| Power                     | 37 kW (AC23A)<br>30 kW (AC3)                                                       |
| Terminal capacity         | 50 mm <sup>2</sup>                                                                 |
| Function                  | switch disconnetor                                                                 |
| Number of poles           | 4                                                                                  |
| Auxiliary contacts        | 2 x n/o early break                                                                |
| Lockable                  | in 'OFF' position                                                                  |
| Labeling                  | OFF - ON                                                                           |
| Mechanical specifications |                                                                                    |
| Height                    | 210 mm NOM.                                                                        |
| Width                     | 185 mm NOM.                                                                        |
| Depth                     | 200 mm NOM.                                                                        |
| Enclosure cover           | hinged non-detachable                                                              |
| Cover fixing              | M6 stainless steel socket cap head screws                                          |
| Fastener grade            | A2-70                                                                              |
| Protection degree         | IP66                                                                               |
| Cable entry               | metric threaded                                                                    |
| Number of cable entries   | 1 x M25 in face A 2 x M25 in face B all entries are fitted with Ex d sealing plugs |
| Material                  |                                                                                    |
| Enclosure                 | cast aluminium                                                                     |
| Finish                    | painted black                                                                      |
| Seal                      | one piece closed cell neoprene                                                     |