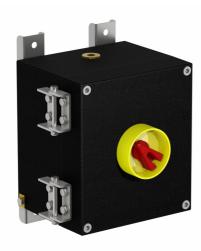

## **Features**

- · Cast Aluminium
- Installation in Zone 1, Zone 2, Zone 21 and Zone 22
- · Threaded cable entries
- · Padlockable switch