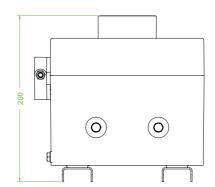

## **Dimensions (mm)**

| Technical da |
|--------------|
|--------------|

| Electrical specifications |                                                                                    |
|---------------------------|------------------------------------------------------------------------------------|
| Operating voltage         | 690 V                                                                              |
| Operating current         | 100 A (AC21A)                                                                      |
| Power                     | 37 kW (AC23A)<br>30 kW (AC3)                                                       |
| Terminal capacity         | 50 mm <sup>2</sup>                                                                 |
| Function                  | switch disconnetor                                                                 |
| Number of poles           | 4                                                                                  |
| Auxiliary contacts        | 2 x n/o early break                                                                |
| Lockable                  | in 'OFF' position                                                                  |
| Labeling                  | OFF - ON                                                                           |
| Mechanical specifications |                                                                                    |
| Height                    | 210 mm NOM.                                                                        |
| Width                     | 185 mm NOM.                                                                        |
| Depth                     | 200 mm NOM.                                                                        |
| Enclosure cover           | hinged non-detachable                                                              |
| Cover fixing              | M6 stainless steel socket cap head screws                                          |
| Fastener grade            | A2-70                                                                              |
| Protection degree         | IP66                                                                               |
| Cable entry               | metric threaded                                                                    |
| Number of cable entries   | 1 x M25 in face A 2 x M25 in face B all entries are fitted with Ex d sealing plugs |