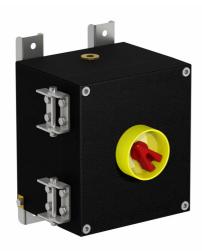

## **Features**

- · Cast Iron
- Installation in Zone 1, Zone 2, Zone 21 and Zone 22
- · Threaded cable entries
- · Padlockable switch

Enclosure

Finish

Seal

Mass

one piece closed cell neoprene

cast iron

painted black

approx. 20 kg