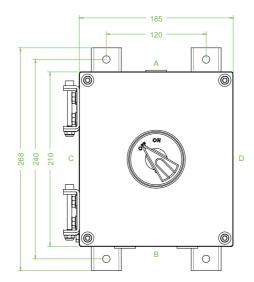

## **Dimensions (mm)**

| Technical da |
|--------------|
|--------------|

| Electrical specifications |                                                                                    |
|---------------------------|------------------------------------------------------------------------------------|
| Operating voltage         | 690 V                                                                              |
| Operating current         | 100 A (AC21A)                                                                      |
| Power                     | 37 kW (AC23A)<br>30 kW (AC3)                                                       |
| Terminal capacity         | 50 mm <sup>2</sup>                                                                 |
| Function                  | switch disconnetor                                                                 |
| Number of poles           | 4                                                                                  |
| Auxiliary contacts        | 2 x n/o early break                                                                |
| Lockable                  | in 'OFF' position                                                                  |
| Labeling                  | OFF - ON                                                                           |
| Mechanical specifications |                                                                                    |
| Height                    | 210 mm NOM.                                                                        |
| Width                     | 185 mm NOM.                                                                        |
| Depth                     | 200 mm NOM.                                                                        |
| Enclosure cover           | hinged non-detachable                                                              |
| Cover fixing              | M6 stainless steel socket cap head screws                                          |
| Fastener grade            | A2-70                                                                              |
| Protection degree         | IP66                                                                               |
| Cable entry               | metric threaded                                                                    |
| Number of cable entries   | 1 x M25 in face A 2 x M25 in face B all entries are fitted with Ex d sealing plugs |