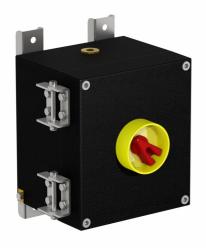

## Features

- · Cast Stainless Steel
- Installation in Zone 1, Zone 2, Zone 21 and Zone 22
- Threaded cable entries •
- Padlockable switch

## **Dimensions (mm)**

| Technical data            |                                                                                          |
|---------------------------|------------------------------------------------------------------------------------------|
| Electrical specifications |                                                                                          |
| Operating voltage         | 690 V                                                                                    |
| Operating current         | 63 A (AC21A)                                                                             |
| Power                     | 22 kW (AC23A)<br>18.5 kW (AC3)                                                           |
| Terminal capacity         | 16 mm <sup>2</sup>                                                                       |
| Function                  | switch disconnetor                                                                       |
| Number of poles           | 6                                                                                        |
| Auxiliary contacts        | 2 x n/o early break                                                                      |
| Lockable                  | in 'OFF' position                                                                        |
| Labeling                  | OFF - ON                                                                                 |
| Mechanical specifications |                                                                                          |
| Height                    | 210 mm NOM.                                                                              |
| Width                     | 185 mm NOM.                                                                              |
| Depth                     | 200 mm NOM.                                                                              |
| Enclosure cover           | hinged non-detachable                                                                    |
| Cover fixing              | M6 stainless steel socket cap head screws                                                |
| Fastener grade            | A2-70                                                                                    |
| Protection degree         | IP66                                                                                     |
| Cable entry               | metric threaded                                                                          |
| Number of cable entries   | 1 x M25 in face A<br>2 x M25 in face B<br>all entries are fitted with Ex d sealing plugs |
| Material                  |                                                                                          |
| Enclosure                 | cast stainless steel                                                                     |
| Finish                    | painted black                                                                            |
| Seal                      | one piece closed cell neoprene                                                           |
| Mass                      | approx. 21 kg                                                                            |