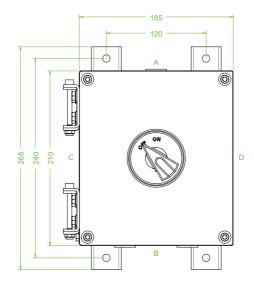

## **Dimensions (mm)**

| Technical data            |                                                                                          |
|---------------------------|------------------------------------------------------------------------------------------|
| Electrical specifications |                                                                                          |
| Operating voltage         | 690 V                                                                                    |
| Operating current         | 63 A (AC21A)                                                                             |
| Power                     | 22 kW (AC23A)<br>18.5 kW (AC3)                                                           |
| Terminal capacity         | 16 mm <sup>2</sup>                                                                       |
| Function                  | switch disconnetor                                                                       |
| Number of poles           | 6                                                                                        |
| Auxiliary contacts        | 2 x n/o early break                                                                      |
| Lockable                  | in 'OFF' position                                                                        |
| Labeling                  | OFF - ON                                                                                 |
| Mechanical specifications |                                                                                          |
| Height                    | 210 mm NOM.                                                                              |
| Width                     | 185 mm NOM.                                                                              |
| Depth                     | 200 mm NOM.                                                                              |
| Enclosure cover           | hinged non-detachable                                                                    |
| Cover fixing              | M6 stainless steel socket cap head screws                                                |
| Fastener grade            | A2-70                                                                                    |
| Protection degree         | IP66                                                                                     |
| Cable entry               | metric threaded                                                                          |
| Number of cable entries   | 1 x M25 in face A<br>2 x M25 in face B<br>all entries are fitted with Ex d sealing plugs |
| Material                  |                                                                                          |
| Enclosure                 | cast stainless steel                                                                     |
| Finish                    | painted black                                                                            |
| Seal                      | one piece closed cell neoprene                                                           |
| Mass                      | approx. 21 kg                                                                            |