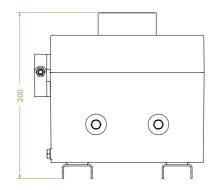

## **Dimensions (mm)**

| Technical data            |                                                                                          |
|---------------------------|------------------------------------------------------------------------------------------|
| Electrical specifications |                                                                                          |
| Operating voltage         | 690 V                                                                                    |
| Operating current         | 63 A (AC21A)                                                                             |
| Power                     | 22 kW (AC23A)<br>18.5 kW (AC3)                                                           |
| Terminal capacity         | 16 mm <sup>2</sup>                                                                       |
| Function                  | switch disconnetor                                                                       |
| Number of poles           | 6                                                                                        |
| Auxiliary contacts        | 2 x n/o early break                                                                      |
| Lockable                  | in 'OFF' position                                                                        |
| Labeling                  | OFF - ON                                                                                 |
| Mechanical specifications |                                                                                          |
| Height                    | 210 mm NOM.                                                                              |
| Width                     | 185 mm NOM.                                                                              |
| Depth                     | 200 mm NOM.                                                                              |
| Enclosure cover           | hinged non-detachable                                                                    |
| Cover fixing              | M6 stainless steel socket cap head screws                                                |
| Fastener grade            | A2-70                                                                                    |
| Protection degree         | IP66                                                                                     |
| Cable entry               | metric threaded                                                                          |
| Number of cable entries   | 1 x M25 in face A<br>2 x M25 in face B<br>all entries are fitted with Ex d sealing plugs |
| Material                  |                                                                                          |
| Enclosure                 | cast stainless steel                                                                     |
| Finish                    | painted black                                                                            |
| Seal                      | one piece closed cell neoprene                                                           |
| Mass                      | approx. 21 kg                                                                            |