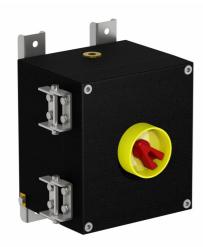

## **Features**

- · Cast Aluminium
- Installation in Zone 1, Zone 2, Zone 21 and Zone 22
- Threaded cable entries
- · Padlockable switch