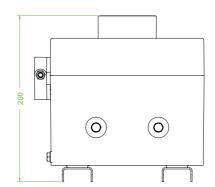

## **Dimensions (mm)**

| Tecl | nnical | data |
|------|--------|------|
|------|--------|------|

| Electrical specifications |                                                                                    |
|---------------------------|------------------------------------------------------------------------------------|
| Operating voltage         | 690 V                                                                              |
| Operating current         | 63 A (AC21A)                                                                       |
| Power                     | 22 kW (AC23A)<br>18.5 kW (AC3)                                                     |
| Terminal capacity         | 16 mm <sup>2</sup>                                                                 |
| Function                  | switch disconnetor                                                                 |
| Number of poles           | 6                                                                                  |
| Auxiliary contacts        | 2 x n/o early break                                                                |
| Lockable                  | in 'OFF' position                                                                  |
| Labeling                  | OFF - ON                                                                           |
| Mechanical specifications |                                                                                    |
| Height                    | 210 mm NOM.                                                                        |
| Width                     | 185 mm NOM.                                                                        |
| Depth                     | 200 mm NOM.                                                                        |
| Enclosure cover           | hinged non-detachable                                                              |
| Cover fixing              | M6 stainless steel socket cap head screws                                          |
| Fastener grade            | A2-70                                                                              |
| Protection degree         | IP66                                                                               |
| Cable entry               | metric threaded                                                                    |
| Number of cable entries   | 1 x M25 in face A 2 x M25 in face B all entries are fitted with Ex d sealing plugs |
| Material                  |                                                                                    |
| Enclosure                 | cast aluminium                                                                     |
| Finish                    | painted black                                                                      |
| Seal                      | one piece closed cell neoprene                                                     |