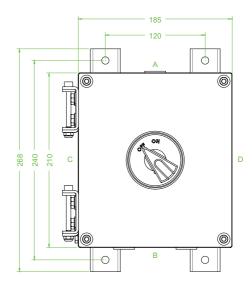

## **Dimensions (mm)**

| Tecl | nnical | data |
|------|--------|------|
|------|--------|------|

| Electrical specifications |                                                                                    |
|---------------------------|------------------------------------------------------------------------------------|
| Operating voltage         | 690 V                                                                              |
| Operating current         | 63 A (AC21A)                                                                       |
| Power                     | 22 kW (AC23A)<br>18.5 kW (AC3)                                                     |
| Terminal capacity         | 16 mm <sup>2</sup>                                                                 |
| Function                  | switch disconnetor                                                                 |
| Number of poles           | 6                                                                                  |
| Auxiliary contacts        | 2 x n/o early break                                                                |
| Lockable                  | in 'OFF' position                                                                  |
| Labeling                  | OFF - ON                                                                           |
| Mechanical specifications |                                                                                    |
| Height                    | 210 mm NOM.                                                                        |
| Width                     | 185 mm NOM.                                                                        |
| Depth                     | 200 mm NOM.                                                                        |
| Enclosure cover           | hinged non-detachable                                                              |
| Cover fixing              | M6 stainless steel socket cap head screws                                          |
| Fastener grade            | A2-70                                                                              |
| Protection degree         | IP66                                                                               |
| Cable entry               | metric threaded                                                                    |
| Number of cable entries   | 1 x M25 in face A 2 x M25 in face B all entries are fitted with Ex d sealing plugs |
| Material                  |                                                                                    |
| Enclosure                 | cast aluminium                                                                     |
| Finish                    | painted black                                                                      |
| Seal                      | one piece closed cell neoprene                                                     |