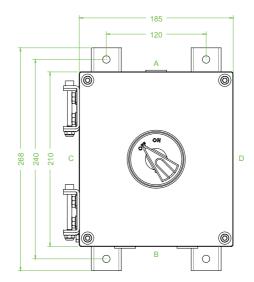

## **Dimensions (mm)**

| Te | chr | nical | data |
|----|-----|-------|------|
|    |     |       |      |

| Electrical specifications |                                                                                    |
|---------------------------|------------------------------------------------------------------------------------|
| Operating voltage         | 690 V                                                                              |
| Operating current         | 63 A (AC21A)                                                                       |
| Power                     | 22 kW (AC23A)<br>18.5 kW (AC3)                                                     |
| Terminal capacity         | 16 mm <sup>2</sup>                                                                 |
| Function                  | switch disconnetor                                                                 |
| Number of poles           | 6                                                                                  |
| Auxiliary contacts        | 2 x n/o early break                                                                |
| Lockable                  | in 'OFF' position                                                                  |
| Labeling                  | OFF - ON                                                                           |
| Mechanical specifications |                                                                                    |
| Height                    | 210 mm NOM.                                                                        |
| Width                     | 185 mm NOM.                                                                        |
| Depth                     | 200 mm NOM.                                                                        |
| Enclosure cover           | hinged non-detachable                                                              |
| Cover fixing              | M6 stainless steel socket cap head screws                                          |
| Fastener grade            | A2-70                                                                              |
| Protection degree         | IP66                                                                               |
| Cable entry               | metric threaded                                                                    |
| Number of cable entries   | 1 x M25 in face A 2 x M25 in face B all entries are fitted with Ex d sealing plugs |
| Material                  |                                                                                    |
| Enclosure                 | cast iron                                                                          |
| Finish                    | painted black                                                                      |
| Seal                      | one piece closed cell neoprene                                                     |