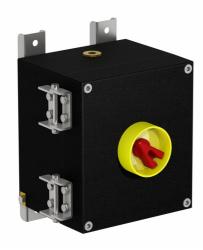

## **Features**

- · Cast Iron
- Installation in Zone 1, Zone 2, Zone 21 and Zone 22
- · Threaded cable entries
- · Padlockable switch

## **Dimensions (mm)**

| Te | chr | nical | data |
|----|-----|-------|------|
|    |     |       |      |

| Electrical specifications |                                                                                    |
|---------------------------|------------------------------------------------------------------------------------|
| Operating voltage         | 690 V                                                                              |
| Operating current         | 63 A (AC21A)                                                                       |
| Power                     | 22 kW (AC23A)<br>18.5 kW (AC3)                                                     |
| Terminal capacity         | 16 mm <sup>2</sup>                                                                 |
| Function                  | switch disconnetor                                                                 |
| Number of poles           | 6                                                                                  |
| Auxiliary contacts        | 2 x n/o early break                                                                |
| Lockable                  | in 'OFF' position                                                                  |
| Labeling                  | OFF - ON                                                                           |
| Mechanical specifications |                                                                                    |
| Height                    | 210 mm NOM.                                                                        |
| Width                     | 185 mm NOM.                                                                        |
| Depth                     | 200 mm NOM.                                                                        |
| Enclosure cover           | hinged non-detachable                                                              |
| Cover fixing              | M6 stainless steel socket cap head screws                                          |
| Fastener grade            | A2-70                                                                              |
| Protection degree         | IP66                                                                               |
| Cable entry               | metric threaded                                                                    |
| Number of cable entries   | 1 x M25 in face A 2 x M25 in face B all entries are fitted with Ex d sealing plugs |
| Material                  |                                                                                    |
| Enclosure                 | cast iron                                                                          |
| Finish                    | painted black                                                                      |
| Seal                      | one piece closed cell neoprene                                                     |