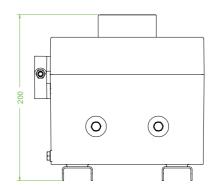

## **Dimensions (mm)**

| Te | chr | nical | data |
|----|-----|-------|------|
|    |     |       |      |

| Electrical specifications |                                                                                    |
|---------------------------|------------------------------------------------------------------------------------|
| Operating voltage         | 690 V                                                                              |
| Operating current         | 63 A (AC21A)                                                                       |
| Power                     | 22 kW (AC23A)<br>18.5 kW (AC3)                                                     |
| Terminal capacity         | 16 mm <sup>2</sup>                                                                 |
| Function                  | switch disconnetor                                                                 |
| Number of poles           | 6                                                                                  |
| Auxiliary contacts        | 2 x n/o early break                                                                |
| Lockable                  | in 'OFF' position                                                                  |
| Labeling                  | OFF - ON                                                                           |
| Mechanical specifications |                                                                                    |
| Height                    | 210 mm NOM.                                                                        |
| Width                     | 185 mm NOM.                                                                        |
| Depth                     | 200 mm NOM.                                                                        |
| Enclosure cover           | hinged non-detachable                                                              |
| Cover fixing              | M6 stainless steel socket cap head screws                                          |
| Fastener grade            | A2-70                                                                              |
| Protection degree         | IP66                                                                               |
| Cable entry               | metric threaded                                                                    |
| Number of cable entries   | 1 x M25 in face A 2 x M25 in face B all entries are fitted with Ex d sealing plugs |
| Material                  |                                                                                    |
| Enclosure                 | cast iron                                                                          |
| Finish                    | painted black                                                                      |
| Seal                      | one piece closed cell neoprene                                                     |