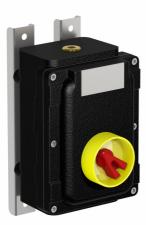

## **Features**

- · Cast Iron
- Installation in Zone 1, Zone 2, Zone 21 and Zone 22
- · Threaded cable entries
- · Padlockable switch