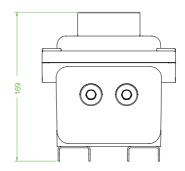

## **Dimensions (mm)**

| Electrical specifications |                                                                                    |
|---------------------------|------------------------------------------------------------------------------------|
| Operating voltage         | 690 V                                                                              |
| Operating current         | 63 A (AC21A)                                                                       |
| Power                     | 22 kW (AC23A)<br>18.5 kW (AC3)                                                     |
| Terminal capacity         | 16 mm <sup>2</sup>                                                                 |
| Function                  | switch disconnetor                                                                 |
| Number of poles           | 4                                                                                  |
| Auxiliary contacts        | 2 x n/o early break                                                                |
| Lockable                  | in 'OFF' position                                                                  |
| Labeling                  | OFF - ON                                                                           |
| Mechanical specifications |                                                                                    |
| Height                    | 218 mm                                                                             |
| Width                     | 150 mm                                                                             |
| Depth                     | 169 mm                                                                             |
| Cover fixing              | M6 stainless steel socket cap head screws                                          |
| Fastener grade            | A2-70                                                                              |
| Protection degree         | IP65                                                                               |
| Cable entry               | metric threaded                                                                    |
| Number of cable entries   | 1 x M25 in face A 2 x M25 in face B all entries are fitted with Ex d sealing plugs |
| Material                  |                                                                                    |
| Enclosure                 | cast iron                                                                          |
| Finish                    | painted black                                                                      |
| Seal                      | by grease                                                                          |
| Mass                      | approx. 11 kg                                                                      |
| Mounting                  | 2 x fabricated stainless steel mounting straps                                     |