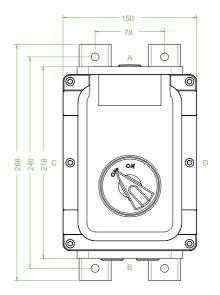

## **Dimensions (mm)**

| Electrical specifications |                                                                                    |
|---------------------------|------------------------------------------------------------------------------------|
| Operating voltage         | 690 V                                                                              |
| Operating current         | 63 A (AC21A)                                                                       |
| Power                     | 22 kW (AC23A)<br>18.5 kW (AC3)                                                     |
| Terminal capacity         | 16 mm <sup>2</sup>                                                                 |
| Function                  | switch disconnetor                                                                 |
| Number of poles           | 4                                                                                  |
| Auxiliary contacts        | 2 x n/o early break                                                                |
| Lockable                  | in 'OFF' position                                                                  |
| Labeling                  | OFF - ON                                                                           |
| Mechanical specifications |                                                                                    |
| Height                    | 218 mm                                                                             |
| Width                     | 150 mm                                                                             |
| Depth                     | 169 mm                                                                             |
| Cover fixing              | M6 stainless steel socket cap head screws                                          |
| Fastener grade            | A2-70                                                                              |
| Protection degree         | IP65                                                                               |
| Cable entry               | metric threaded                                                                    |
| Number of cable entries   | 1 x M25 in face A 2 x M25 in face B all entries are fitted with Ex d sealing plugs |
| Material                  |                                                                                    |
| Enclosure                 | cast iron                                                                          |
| Finish                    | painted black                                                                      |
| Seal                      | by grease                                                                          |
| Mass                      | approx. 11 kg                                                                      |
| Mounting                  | 2 x fabricated stainless steel mounting straps                                     |