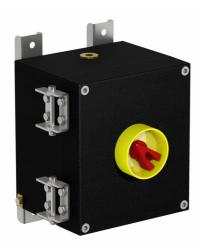

## **Features**

- · Cast Stainless Steel
- Installation in Zone 1, Zone 2, Zone 21 and Zone 22
- Threaded cable entries
- · Padlockable switch

## **Dimensions (mm)**

| Te | chn | ical | data |
|----|-----|------|------|
|    |     |      |      |

| Electrical specifications |                                                                                    |
|---------------------------|------------------------------------------------------------------------------------|
| Operating voltage         | 690 V                                                                              |
| Operating current         | 32 A (AC21A)                                                                       |
| Power                     | 11 kW (AC23A)<br>7.5 kW (AC3)                                                      |
| Terminal capacity         | 6 mm <sup>2</sup>                                                                  |
| Function                  | switch disconnetor                                                                 |
| Number of poles           | 6                                                                                  |
| Auxiliary contacts        | 2 x n/o early break                                                                |
| Lockable                  | in 'OFF' position                                                                  |
| Labeling                  | OFF - ON                                                                           |
| Mechanical specifications |                                                                                    |
| Height                    | 210 mm NOM.                                                                        |
| Width                     | 185 mm NOM.                                                                        |
| Depth                     | 200 mm NOM.                                                                        |
| Enclosure cover           | hinged non-detachable                                                              |
| Cover fixing              | M6 stainless steel socket cap head screws                                          |
| Fastener grade            | A2-70                                                                              |
| Protection degree         | IP66                                                                               |
| Cable entry               | metric threaded                                                                    |
| Number of cable entries   | 1 x M25 in face A 2 x M25 in face B all entries are fitted with Ex d sealing plugs |
| Material                  |                                                                                    |
| Enclosure                 | cast stainless steel                                                               |
| Finish                    | painted black                                                                      |
| Seal                      | one piece closed cell neoprene                                                     |