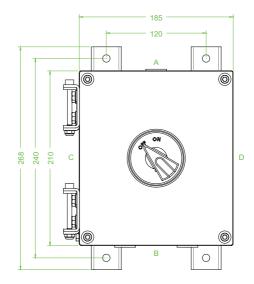

## **Dimensions (mm)**

| Te | chn | ical | data |
|----|-----|------|------|
|    |     |      |      |

| Electrical specifications |                                                                                    |
|---------------------------|------------------------------------------------------------------------------------|
| Operating voltage         | 690 V                                                                              |
| Operating current         | 32 A (AC21A)                                                                       |
| Power                     | 11 kW (AC23A)<br>7.5 kW (AC3)                                                      |
| Terminal capacity         | 6 mm <sup>2</sup>                                                                  |
| Function                  | switch disconnetor                                                                 |
| Number of poles           | 6                                                                                  |
| Auxiliary contacts        | 2 x n/o early break                                                                |
| Lockable                  | in 'OFF' position                                                                  |
| Labeling                  | OFF - ON                                                                           |
| Mechanical specifications |                                                                                    |
| Height                    | 210 mm NOM.                                                                        |
| Width                     | 185 mm NOM.                                                                        |
| Depth                     | 200 mm NOM.                                                                        |
| Enclosure cover           | hinged non-detachable                                                              |
| Cover fixing              | M6 stainless steel socket cap head screws                                          |
| Fastener grade            | A2-70                                                                              |
| Protection degree         | IP66                                                                               |
| Cable entry               | metric threaded                                                                    |
| Number of cable entries   | 1 x M25 in face A 2 x M25 in face B all entries are fitted with Ex d sealing plugs |
| Material                  |                                                                                    |
| Enclosure                 | cast stainless steel                                                               |
| Finish                    | painted black                                                                      |
| Seal                      | one piece closed cell neoprene                                                     |