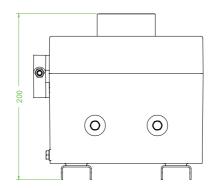

## **Dimensions (mm)**

| Te | chn | ical | data |
|----|-----|------|------|
|    |     |      |      |

| Electrical specifications |                                                                                    |
|---------------------------|------------------------------------------------------------------------------------|
| Operating voltage         | 690 V                                                                              |
| Operating current         | 32 A (AC21A)                                                                       |
| Power                     | 11 kW (AC23A)<br>7.5 kW (AC3)                                                      |
| Terminal capacity         | 6 mm <sup>2</sup>                                                                  |
| Function                  | switch disconnetor                                                                 |
| Number of poles           | 6                                                                                  |
| Auxiliary contacts        | 2 x n/o early break                                                                |
| Lockable                  | in 'OFF' position                                                                  |
| Labeling                  | OFF - ON                                                                           |
| Mechanical specifications |                                                                                    |
| Height                    | 210 mm NOM.                                                                        |
| Width                     | 185 mm NOM.                                                                        |
| Depth                     | 200 mm NOM.                                                                        |
| Enclosure cover           | hinged non-detachable                                                              |
| Cover fixing              | M6 stainless steel socket cap head screws                                          |
| Fastener grade            | A2-70                                                                              |
| Protection degree         | IP66                                                                               |
| Cable entry               | metric threaded                                                                    |
| Number of cable entries   | 1 x M25 in face A 2 x M25 in face B all entries are fitted with Ex d sealing plugs |
| Material                  |                                                                                    |
| Enclosure                 | cast stainless steel                                                               |
| Finish                    | painted black                                                                      |
| Seal                      | one piece closed cell neoprene                                                     |