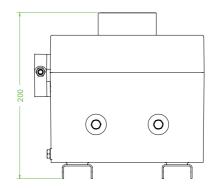

## Dimensions (mm)

| Technical data            |                                                                                          |
|---------------------------|------------------------------------------------------------------------------------------|
| Electrical specifications |                                                                                          |
| Operating voltage         | 690 V                                                                                    |
| Operating current         | 32 A (AC21A)                                                                             |
| Power                     | 11 kW (AC23A)<br>7.5 kW (AC3)                                                            |
| Terminal capacity         | 6 mm <sup>2</sup>                                                                        |
| Function                  | switch disconnetor                                                                       |
| Number of poles           | 6                                                                                        |
| Auxiliary contacts        | 2 x n/o early break                                                                      |
| Lockable                  | in 'OFF' position                                                                        |
| Labeling                  | OFF - ON                                                                                 |
| Mechanical specifications |                                                                                          |
| Height                    | 210 mm NOM.                                                                              |
| Width                     | 185 mm NOM.                                                                              |
| Depth                     | 200 mm NOM.                                                                              |
| Enclosure cover           | hinged non-detachable                                                                    |
| Cover fixing              | M6 stainless steel socket cap head screws                                                |
| Fastener grade            | A2-70                                                                                    |
| Protection degree         | IP66                                                                                     |
| Cable entry               | metric threaded                                                                          |
| Number of cable entries   | 1 x M20 in face A<br>2 x M20 in face B<br>all entries are fitted with Ex d sealing plugs |
| Material                  |                                                                                          |
| Enclosure                 | cast stainless steel                                                                     |
| Finish                    | painted black                                                                            |
| Seal                      | one piece closed cell neoprene                                                           |
| Mass                      | approx. 21 kg                                                                            |