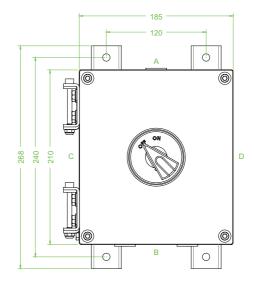

## Dimensions (mm)

| Technical data            |                                                                                          |
|---------------------------|------------------------------------------------------------------------------------------|
| Electrical specifications |                                                                                          |
| Operating voltage         | 690 V                                                                                    |
| Operating current         | 32 A (AC21A)                                                                             |
| Power                     | 11 kW (AC23A)<br>7.5 kW (AC3)                                                            |
| Terminal capacity         | 6 mm <sup>2</sup>                                                                        |
| Function                  | switch disconnetor                                                                       |
| Number of poles           | 6                                                                                        |
| Auxiliary contacts        | 2 x n/o early break                                                                      |
| Lockable                  | in 'OFF' position                                                                        |
| Labeling                  | OFF - ON                                                                                 |
| Mechanical specifications |                                                                                          |
| Height                    | 210 mm NOM.                                                                              |
| Width                     | 185 mm NOM.                                                                              |
| Depth                     | 200 mm NOM.                                                                              |
| Enclosure cover           | hinged non-detachable                                                                    |
| Cover fixing              | M6 stainless steel socket cap head screws                                                |
| Fastener grade            | A2-70                                                                                    |
| Protection degree         | IP66                                                                                     |
| Cable entry               | metric threaded                                                                          |
| Number of cable entries   | 1 x M20 in face A<br>2 x M20 in face B<br>all entries are fitted with Ex d sealing plugs |
| Material                  |                                                                                          |
| Enclosure                 | cast stainless steel                                                                     |
| Finish                    | painted black                                                                            |
| Seal                      | one piece closed cell neoprene                                                           |
| Mass                      | approx. 21 kg                                                                            |