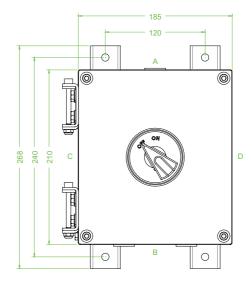

## **Dimensions (mm)**

| Te | chn | ical | data |
|----|-----|------|------|
|    |     |      |      |

| Electrical specifications |                                                                                    |
|---------------------------|------------------------------------------------------------------------------------|
| Operating voltage         | 690 V                                                                              |
| Operating current         | 32 A (AC21A)                                                                       |
| Power                     | 11 kW (AC23A)<br>7.5 kW (AC3)                                                      |
| Terminal capacity         | 6 mm <sup>2</sup>                                                                  |
| Function                  | switch disconnetor                                                                 |
| Number of poles           | 6                                                                                  |
| Auxiliary contacts        | 2 x n/o early break                                                                |
| Lockable                  | in 'OFF' position                                                                  |
| Labeling                  | OFF - ON                                                                           |
| Mechanical specifications |                                                                                    |
| Height                    | 210 mm NOM.                                                                        |
| Width                     | 185 mm NOM.                                                                        |
| Depth                     | 200 mm NOM.                                                                        |
| Enclosure cover           | hinged non-detachable                                                              |
| Cover fixing              | M6 stainless steel socket cap head screws                                          |
| Fastener grade            | A2-70                                                                              |
| Protection degree         | IP66                                                                               |
| Cable entry               | metric threaded                                                                    |
| Number of cable entries   | 1 x M25 in face A 2 x M25 in face B all entries are fitted with Ex d sealing plugs |
| Material                  |                                                                                    |
| Enclosure                 | cast iron                                                                          |
| Finish                    | painted black                                                                      |
| Seal                      | by grease                                                                          |
| Mass                      | approx. 20 kg                                                                      |