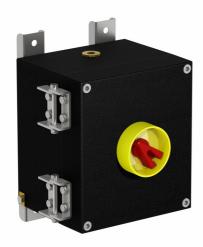

## **Features**

- · Cast Iron
- Installation in Zone 1, Zone 2, Zone 21 and Zone 22
- · Threaded cable entries
- · Padlockable switch