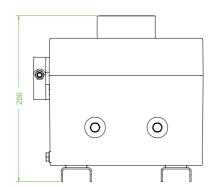

## **Dimensions (mm)**

| Te | chn | ical | data |
|----|-----|------|------|
|    |     |      |      |

| Electrical specifications |                                                                                    |
|---------------------------|------------------------------------------------------------------------------------|
| Operating voltage         | 690 V                                                                              |
| Operating current         | 32 A (AC21A)                                                                       |
| Power                     | 11 kW (AC23A)<br>7.5 kW (AC3)                                                      |
| Terminal capacity         | 6 mm <sup>2</sup>                                                                  |
| Function                  | switch disconnetor                                                                 |
| Number of poles           | 6                                                                                  |
| Auxiliary contacts        | 2 x n/o early break                                                                |
| Lockable                  | in 'OFF' position                                                                  |
| Labeling                  | OFF - ON                                                                           |
| Mechanical specifications |                                                                                    |
| Height                    | 210 mm NOM.                                                                        |
| Width                     | 185 mm NOM.                                                                        |
| Depth                     | 200 mm NOM.                                                                        |
| Enclosure cover           | hinged non-detachable                                                              |
| Cover fixing              | M6 stainless steel socket cap head screws                                          |
| Fastener grade            | A2-70                                                                              |
| Protection degree         | IP66                                                                               |
| Cable entry               | metric threaded                                                                    |
| Number of cable entries   | 1 x M25 in face A 2 x M25 in face B all entries are fitted with Ex d sealing plugs |
| Material                  |                                                                                    |
| Enclosure                 | cast iron                                                                          |
| Finish                    | painted black                                                                      |
| Seal                      | by grease                                                                          |
| Mass                      | approx. 20 kg                                                                      |