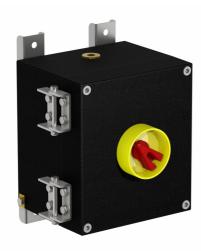

## **Features**

- · Cast Iron
- Installation in Zone 1, Zone 2, Zone 21 and Zone 22
- · Threaded cable entries
- · Padlockable switch

Material Enclosure

Finish

Seal

Mass

all entries are fitted with Ex d sealing plugs

2 x M20 in face B

cast iron

by grease

painted black

approx. 20 kg

| -                                |
|----------------------------------|
| 437877 eng                       |
|                                  |
|                                  |
|                                  |
|                                  |
|                                  |
|                                  |
|                                  |
|                                  |
|                                  |
|                                  |
|                                  |
|                                  |
|                                  |
|                                  |
|                                  |
|                                  |
|                                  |
|                                  |
|                                  |
|                                  |
|                                  |
|                                  |
|                                  |
| 2013-01-16                       |
| $\sim$                           |
|                                  |
|                                  |
|                                  |
|                                  |
|                                  |
|                                  |
|                                  |
| CA                               |
|                                  |
|                                  |
|                                  |
|                                  |
|                                  |
|                                  |
|                                  |
|                                  |
|                                  |
|                                  |
|                                  |
|                                  |
|                                  |
|                                  |
|                                  |
|                                  |
|                                  |
|                                  |
|                                  |
|                                  |
| റ്                               |
| ۵                                |
| ۵                                |
| ۵                                |
| Date of issue                    |
| <u>ۃ</u>                         |
| <u>ٽ</u>                         |
| 7                                |
| <u>=</u>                         |
| ;;<br>⊒                          |
| 3:11 Da                          |
| 3:11 D                           |
| 13:11 Da                         |
| 13:11 Da                         |
| 513:11 Da                        |
| 613:11 Da                        |
| 1613:11 Da                       |
| -1613:11 Da                      |
| -1613:11 Da                      |
| 1-1613:11 Da                     |
| 01-1613:11 Da                    |
| 01-1613:11 Da                    |
| -01-1613:11 Da                   |
| 3-01-1613:11 Da                  |
| 3-01-1613:11 Da                  |
| 13-01-16 13:11 Da                |
| 13-01-16 13:11 Da                |
| 013-01-16 13:11 Da               |
| 2013-01-16 13:11 Da              |
| 2013-01-16 13:11 Da              |
| 2013-01-16 13:11 Da              |
| 2013-01-1613:11 Da               |
| 9 2013-01-1613:11 Da             |
| te 2013-01-1613:11 Da            |
| te 2013-01-1613:11 Da            |
| ate 2013-01-1613:11 Da           |
| date 2013-01-1613:11 Da          |
| date 2013-01-1613:11 Da          |
| date 2013-01-16 13:11 Da         |
| date 2013-01-1613:11 Da          |
| e date 2013-01-1613:11 Da        |
| se date 2013-01-1613:11 Da       |
| se date 2013-01-1613:11 Da       |
| ase date 2013-01-1613:11 Da      |
| ase date 2013-01-1613:11 Da      |
| ease date 2013-01-1613:11 Da     |
| lease date 2013-01-16 13:11 Da   |
| elease date 2013-01-16 13:11 Da  |
| elease date 2013-01-16 13:11 Da  |
| Release date 2013-01-16 13:11 Da |
| Release date 2013-01-16 13:11 Da |
| Release date 2013-01-16 13:11 Da |