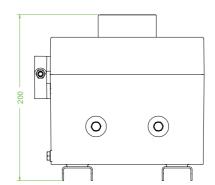

## **Dimensions (mm)**

| Technical data            |
|---------------------------|
| Flectrical specifications |

| Electrical specifications |                                           |
|---------------------------|-------------------------------------------|
| Operating voltage         | 690 V                                     |
| Operating current         | 32 A (AC21A)                              |
| Power                     | 11 kW (AC23A)<br>7.5 kW (AC3)             |
| Terminal capacity         | 6 mm <sup>2</sup>                         |
| Function                  | switch disconnetor                        |
| Number of poles           | 6                                         |
| Auxiliary contacts        | 2 x n/o early break                       |
| Lockable                  | in 'OFF' position                         |
| Labeling                  | OFF - ON                                  |
| Mechanical specifications |                                           |
| Height                    | 210 mm NOM.                               |
| Width                     | 185 mm NOM.                               |
| Depth                     | 200 mm NOM.                               |
| Enclosure cover           | hinged non-detachable                     |
| Cover fixing              | M6 stainless steel socket cap head screws |
| Fastener grade            | A2-70                                     |
| Protection degree         | IP66                                      |
| Cable entry               | metric threaded                           |
| Number of cable entries   | 1 x M20 in face A                         |