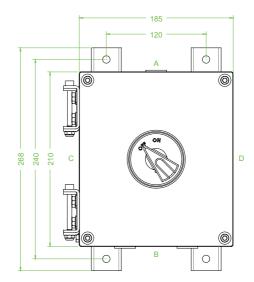

## **Dimensions (mm)**

| Technical data            |
|---------------------------|
| Flectrical specifications |

| Electrical specifications |                                           |
|---------------------------|-------------------------------------------|
| Operating voltage         | 690 V                                     |
| Operating current         | 32 A (AC21A)                              |
| Power                     | 11 kW (AC23A)<br>7.5 kW (AC3)             |
| Terminal capacity         | 6 mm <sup>2</sup>                         |
| Function                  | switch disconnetor                        |
| Number of poles           | 6                                         |
| Auxiliary contacts        | 2 x n/o early break                       |
| Lockable                  | in 'OFF' position                         |
| Labeling                  | OFF - ON                                  |
| Mechanical specifications |                                           |
| Height                    | 210 mm NOM.                               |
| Width                     | 185 mm NOM.                               |
| Depth                     | 200 mm NOM.                               |
| Enclosure cover           | hinged non-detachable                     |
| Cover fixing              | M6 stainless steel socket cap head screws |
| Fastener grade            | A2-70                                     |
| Protection degree         | IP66                                      |
| Cable entry               | metric threaded                           |
| Number of cable entries   | 1 x M20 in face A                         |