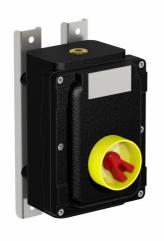

## Features

- · Cast Iron
- Installation in Zone 1, Zone 2, Zone 21 and Zone 22
- Threaded cable entries •
- Padlockable switch

| Technical data            |                                                                                          |
|---------------------------|------------------------------------------------------------------------------------------|
| Electrical specifications |                                                                                          |
| Operating voltage         | 690 V                                                                                    |
| Operating current         | 63 A (AC21A)                                                                             |
| Power                     | 22 kW (AC23A)<br>18.5 kW (AC3)                                                           |
| Terminal capacity         | 16 mm <sup>2</sup>                                                                       |
| Function                  | switch disconnetor                                                                       |
| Number of poles           | 4                                                                                        |
| Auxiliary contacts        | 2 x n/o early break                                                                      |
| Lockable                  | in 'OFF' position                                                                        |
| Labeling                  | OFF - ON                                                                                 |
| Mechanical specifications |                                                                                          |
| Height                    | 218 mm                                                                                   |
| Width                     | 150 mm                                                                                   |
| Depth                     | 169 mm                                                                                   |
| Cover fixing              | M6 stainless steel socket cap head screws                                                |
| Fastener grade            | A2-70                                                                                    |
| Protection degree         | IP65                                                                                     |
| Cable entry               | metric threaded                                                                          |
| Number of cable entries   | 1 x M20 in face A<br>2 x M20 in face B<br>all entries are fitted with Ex d sealing plugs |
| Material                  |                                                                                          |
| Enclosure                 | cast iron                                                                                |
| Finish                    | painted black                                                                            |
| Seal                      | by grease                                                                                |
| Mass                      | approx. 11 kg                                                                            |
| Mounting                  | 2 x fabricated stainless steel mounting straps                                           |