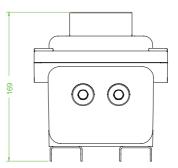

**Dimensions (mm)** 

## Features

- · Cast Iron
- Installation in Zone 1, Zone 2, Zone 21 and Zone 22
- Threaded cable entries •
- Padlockable switch

| Technical data            |                                                                                          |
|---------------------------|------------------------------------------------------------------------------------------|
| Electrical specifications |                                                                                          |
| Operating voltage         | 690 V                                                                                    |
| Operating current         | 63 A (AC21A)                                                                             |
| Power                     | 22 kW (AC23A)<br>18.5 kW (AC3)                                                           |
| Terminal capacity         | 16 mm <sup>2</sup>                                                                       |
| Function                  | switch disconnetor                                                                       |
| Number of poles           | 4                                                                                        |
| Auxiliary contacts        | 2 x n/o early break                                                                      |
| Lockable                  | in 'OFF' position                                                                        |
| Labeling                  | OFF - ON                                                                                 |
| Mechanical specifications |                                                                                          |
| Height                    | 218 mm                                                                                   |
| Width                     | 150 mm                                                                                   |
| Depth                     | 169 mm                                                                                   |
| Cover fixing              | M6 stainless steel socket cap head screws                                                |
| Fastener grade            | A2-70                                                                                    |
| Protection degree         | IP65                                                                                     |
| Cable entry               | metric threaded                                                                          |
| Number of cable entries   | 1 x M20 in face A<br>2 x M20 in face B<br>all entries are fitted with Ex d sealing plugs |
| Material                  |                                                                                          |
| Enclosure                 | cast iron                                                                                |
| Finish                    | painted black                                                                            |
| Seal                      | by grease                                                                                |
| Mass                      | approx. 11 kg                                                                            |
| Mounting                  | 2 x fabricated stainless steel mounting straps                                           |