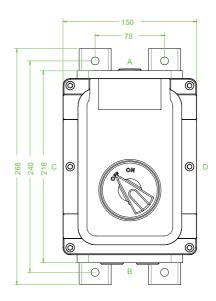

**Dimensions (mm)** 

## Features

- · Cast Iron
- Installation in Zone 1, Zone 2, Zone 21 and Zone 22
- Threaded cable entries •
- Padlockable switch

| Technical data            |                                                                                          |
|---------------------------|------------------------------------------------------------------------------------------|
| Electrical specifications |                                                                                          |
| Operating voltage         | 690 V                                                                                    |
| Operating current         | 63 A (AC21A)                                                                             |
| Power                     | 22 kW (AC23A)<br>18.5 kW (AC3)                                                           |
| Terminal capacity         | 16 mm <sup>2</sup>                                                                       |
| Function                  | switch disconnetor                                                                       |
| Number of poles           | 4                                                                                        |
| Auxiliary contacts        | 2 x n/o early break                                                                      |
| Lockable                  | in 'OFF' position                                                                        |
| Labeling                  | OFF - ON                                                                                 |
| Mechanical specifications |                                                                                          |
| Height                    | 218 mm                                                                                   |
| Width                     | 150 mm                                                                                   |
| Depth                     | 169 mm                                                                                   |
| Cover fixing              | M6 stainless steel socket cap head screws                                                |
| Fastener grade            | A2-70                                                                                    |
| Protection degree         | IP65                                                                                     |
| Cable entry               | metric threaded                                                                          |
| Number of cable entries   | 1 x M20 in face A<br>2 x M20 in face B<br>all entries are fitted with Ex d sealing plugs |
| Material                  |                                                                                          |
| Enclosure                 | cast iron                                                                                |
| Finish                    | painted black                                                                            |
| Seal                      | by grease                                                                                |
| Mass                      | approx. 11 kg                                                                            |
| Mounting                  | 2 x fabricated stainless steel mounting straps                                           |