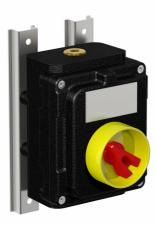

## **Features**

- · Cast Iron
- Installation in Zone 1, Zone 2, Zone 21 and Zone 22
- · Threaded cable entries
- · Padlockable switch

2 x fabricated stainless steel mounting straps

| e                     |
|-----------------------|
| 7                     |
| Ψ                     |
|                       |
| 437874                |
| ~                     |
| c                     |
| œ                     |
| Ň                     |
| <u>_</u>              |
| c,                    |
| ⇁                     |
| •                     |
|                       |
|                       |
| Θ                     |
| _                     |
| ٠.                    |
| ÷                     |
| ÷                     |
| ب                     |
| ᅶ                     |
| 2013-01-16            |
| ÷                     |
| Ċ                     |
| $\sim$                |
| $\alpha$              |
|                       |
| a                     |
| =                     |
| ب                     |
| ഗ                     |
| 'n                    |
| .==                   |
| -                     |
| 'n                    |
| _                     |
| n                     |
|                       |
|                       |
| Ħ                     |
| ā                     |
| Dağ                   |
| Date of issue         |
|                       |
|                       |
|                       |
|                       |
|                       |
|                       |
|                       |
|                       |
|                       |
|                       |
| 16 13:12              |
| 16 13:12              |
| 16 13:12              |
| 16 13:12              |
| 16 13:12              |
| 16 13:12              |
| 16 13:12              |
| 16 13:12              |
| 16 13:12              |
| 16 13:12              |
|                       |
| 2013-01-16 13:12      |
| 2013-01-16 13:12      |
| 2013-01-16 13:12      |
| 2013-01-16 13:12      |
| 2013-01-16 13:12      |
| 16 13:12              |
| date 2013-01-16 13:12 |
| date 2013-01-16 13:12 |
| date 2013-01-16 13:12 |
| date 2013-01-16 13:12 |
| date 2013-01-16 13:12 |
| date 2013-01-16 13:12 |
| date 2013-01-16 13:12 |
| 2013-01-16 13:12      |