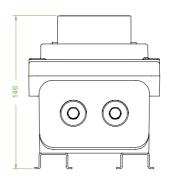

## **Dimensions (mm)**

| Te | chr | nical | data |
|----|-----|-------|------|
|    |     |       |      |

| Electrical specifications |                                                                                    |
|---------------------------|------------------------------------------------------------------------------------|
| Operating voltage         | 380 440 V                                                                          |
| Operating current         | 32 A (AC21A)                                                                       |
| Power                     | 11 kW (AC23A)<br>7.5 kW (AC3)                                                      |
| Terminal capacity         | 6 mm <sup>2</sup>                                                                  |
| Function                  | switch disconnetor                                                                 |
| Number of poles           | 4                                                                                  |
| Auxiliary contacts        | 2 x n/o early break                                                                |
| Lockable                  | in 'OFF' position                                                                  |
| Labeling                  | OFF - ON                                                                           |
| Mechanical specifications |                                                                                    |
| Height                    | 168 mm                                                                             |
| Width                     | 125 mm                                                                             |
| Depth                     | 146 mm                                                                             |
| Cover fixing              | M6 stainless steel socket cap head screws                                          |
| Fastener grade            | A2-70                                                                              |
| Protection degree         | IP65                                                                               |
| Cable entry               | metric threaded                                                                    |
| Number of cable entries   | 1 x M20 in face A 2 x M20 in face B all entries are fitted with Ex d sealing plugs |
| Material                  |                                                                                    |
| Enclosure                 | cast iron                                                                          |
| Finish                    | painted black                                                                      |
| Seal                      | by grease                                                                          |
| Mass                      | approx. 6.5 kg                                                                     |