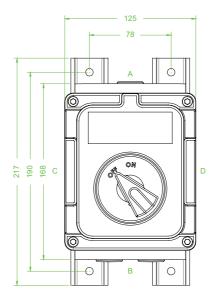

## **Dimensions (mm)**

| Te | chr | nical | data |
|----|-----|-------|------|
|    |     |       |      |

| Electrical specifications |                                                                                    |
|---------------------------|------------------------------------------------------------------------------------|
| Operating voltage         | 380 440 V                                                                          |
| Operating current         | 32 A (AC21A)                                                                       |
| Power                     | 11 kW (AC23A)<br>7.5 kW (AC3)                                                      |
| Terminal capacity         | 6 mm <sup>2</sup>                                                                  |
| Function                  | switch disconnetor                                                                 |
| Number of poles           | 4                                                                                  |
| Auxiliary contacts        | 2 x n/o early break                                                                |
| Lockable                  | in 'OFF' position                                                                  |
| Labeling                  | OFF - ON                                                                           |
| Mechanical specifications |                                                                                    |
| Height                    | 168 mm                                                                             |
| Width                     | 125 mm                                                                             |
| Depth                     | 146 mm                                                                             |
| Cover fixing              | M6 stainless steel socket cap head screws                                          |
| Fastener grade            | A2-70                                                                              |
| Protection degree         | IP65                                                                               |
| Cable entry               | metric threaded                                                                    |
| Number of cable entries   | 1 x M20 in face A 2 x M20 in face B all entries are fitted with Ex d sealing plugs |
| Material                  |                                                                                    |
| Enclosure                 | cast iron                                                                          |
| Finish                    | painted black                                                                      |
| Seal                      | by grease                                                                          |
| Mass                      | approx. 6.5 kg                                                                     |