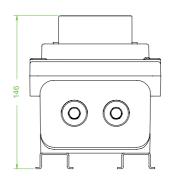

## **Dimensions (mm)**

| Te | chn | ical | data |
|----|-----|------|------|
|    |     |      |      |

| Electrical specifications |                                                                                    |
|---------------------------|------------------------------------------------------------------------------------|
| Operating voltage         | 380 440 V                                                                          |
| Operating current         | 32 A (AC21A)                                                                       |
| Power                     | 11 kW (AC23A)<br>7.5 kW (AC3)                                                      |
| Terminal capacity         | 6 mm <sup>2</sup>                                                                  |
| Function                  | switch disconnetor                                                                 |
| Number of poles           | 4                                                                                  |
| Auxiliary contacts        | 2 x n/o early break                                                                |
| Lockable                  | in 'OFF' position                                                                  |
| Labeling                  | OFF - ON                                                                           |
| Mechanical specifications |                                                                                    |
| Height                    | 168 mm                                                                             |
| Width                     | 125 mm                                                                             |
| Depth                     | 146 mm                                                                             |
| Cover fixing              | M6 stainless steel socket cap head screws                                          |
| Fastener grade            | A2-70                                                                              |
| Protection degree         | IP65                                                                               |
| Cable entry               | metric threaded                                                                    |
| Number of cable entries   | 1 x M20 in face A 2 x M20 in face B all entries are fitted with Ex d sealing plugs |
| Material                  |                                                                                    |
| Enclosure                 | cast iron                                                                          |
| Finish                    | painted black                                                                      |
| Seal                      | by grease                                                                          |
| Mass                      | approx. 6.5 kg                                                                     |
|                           |                                                                                    |