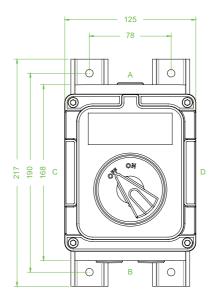

## **Dimensions (mm)**

| Te | chn | ical | data |
|----|-----|------|------|
|    |     |      |      |

| Electrical specifications |                                                                                    |
|---------------------------|------------------------------------------------------------------------------------|
| Operating voltage         | 380 440 V                                                                          |
| Operating current         | 32 A (AC21A)                                                                       |
| Power                     | 11 kW (AC23A)<br>7.5 kW (AC3)                                                      |
| Terminal capacity         | 6 mm <sup>2</sup>                                                                  |
| Function                  | switch disconnetor                                                                 |
| Number of poles           | 4                                                                                  |
| Auxiliary contacts        | 2 x n/o early break                                                                |
| Lockable                  | in 'OFF' position                                                                  |
| Labeling                  | OFF - ON                                                                           |
| Mechanical specifications |                                                                                    |
| Height                    | 168 mm                                                                             |
| Width                     | 125 mm                                                                             |
| Depth                     | 146 mm                                                                             |
| Cover fixing              | M6 stainless steel socket cap head screws                                          |
| Fastener grade            | A2-70                                                                              |
| Protection degree         | IP65                                                                               |
| Cable entry               | metric threaded                                                                    |
| Number of cable entries   | 1 x M20 in face A 2 x M20 in face B all entries are fitted with Ex d sealing plugs |
| Material                  |                                                                                    |
| Enclosure                 | cast iron                                                                          |
| Finish                    | painted black                                                                      |
| Seal                      | by grease                                                                          |
| Mass                      | approx. 6.5 kg                                                                     |
|                           |                                                                                    |