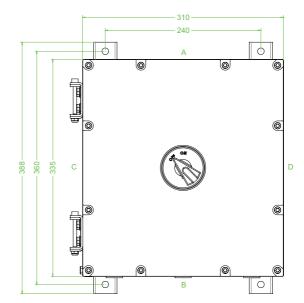

## **Dimensions (mm)**

| Tecl | nnical | data |
|------|--------|------|
|------|--------|------|

| rechnical data            |                                           |
|---------------------------|-------------------------------------------|
| Electrical specifications |                                           |
| Operating voltage         | 380 440 V                                 |
| Operating current         | 125 A (AC21A)                             |
| Power                     | 45 kW (AC23A)<br>37 kW (AC3)              |
| Safe clip fuse rating     | 125 A (XS)                                |
| Terminal capacity         | 70 mm <sup>2</sup>                        |
| Function                  | fused switch disconnector                 |
| Number of poles           | 4                                         |
| Auxiliary contacts        | 2 x n/o early break                       |
| Lockable                  | in 'OFF' position                         |
| Labeling                  | OFF - ON                                  |
| Fuse configuration        |                                           |
| Breaking capacity         | 80 kA                                     |
| Mechanical specifications |                                           |
| Height                    | 335 mm NOM.                               |
| Width                     | 310 mm NOM.                               |
| Depth                     | 248 mm NOM.                               |
| Enclosure cover           | hinged non-detachable                     |
| Cover fixing              | M6 stainless steel socket cap head screws |
| Fastener grade            | A2-70                                     |
|                           |                                           |