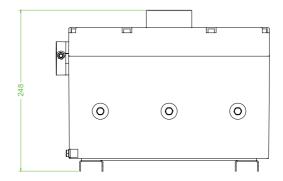

## **Dimensions (mm)**

| Tecl | nnical | data |
|------|--------|------|
|------|--------|------|

| rechnical data            |                                           |
|---------------------------|-------------------------------------------|
| Electrical specifications |                                           |
| Operating voltage         | 380 440 V                                 |
| Operating current         | 125 A (AC21A)                             |
| Power                     | 45 kW (AC23A)<br>37 kW (AC3)              |
| Safe clip fuse rating     | 125 A (XS)                                |
| Terminal capacity         | 70 mm <sup>2</sup>                        |
| Function                  | fused switch disconnector                 |
| Number of poles           | 4                                         |
| Auxiliary contacts        | 2 x n/o early break                       |
| Lockable                  | in 'OFF' position                         |
| Labeling                  | OFF - ON                                  |
| Fuse configuration        |                                           |
| Breaking capacity         | 80 kA                                     |
| Mechanical specifications |                                           |
| Height                    | 335 mm NOM.                               |
| Width                     | 310 mm NOM.                               |
| Depth                     | 248 mm NOM.                               |
| Enclosure cover           | hinged non-detachable                     |
| Cover fixing              | M6 stainless steel socket cap head screws |
| Fastener grade            | A2-70                                     |
|                           |                                           |

Protection degree Cable entry

Material Enclosure

Finish

Number of cable entries

IP66

metric threaded

2 x M40 in face B 1 x M20 in face B

cast stainless steel