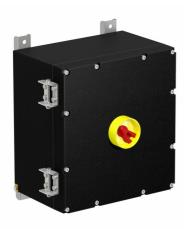

## **Features**

- · Cast Stainless Steel
- Installation in Zone 1, Zone 2, Zone 21 and Zone 22
- Threaded cable entries
- · Padlockable switch
- Fuse breaking capacity 80kA