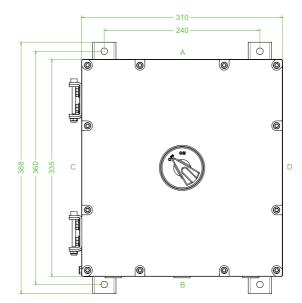

## **Dimensions (mm)**

| Technical data |
|----------------|
|----------------|

| Electrical specifications |                               |
|---------------------------|-------------------------------|
| Operating voltage         | 380 440 V                     |
| Operating current         | 32 A (AC21A)                  |
| Power                     | 11 kW (AC23A)<br>7.5 kW (AC3) |
| Safe clip fuse rating     | 32 A (NS)                     |
| Terminal capacity         | 6 mm <sup>2</sup>             |
| Function                  | fused switch disconnector     |
| Number of poles           | 4                             |
| Auxiliary contacts        | 2 x n/o early break           |
| Lockable                  | in 'OFF' position             |
| Labeling                  | OFF - ON                      |
| Fuse configuration        |                               |
| Breaking capacity         | 80 kA                         |
| Mechanical specifications |                               |
| Height                    | 335 mm NOM.                   |
| Width                     | 310 mm NOM.                   |
| Depth                     | 248 mm NOM.                   |
|                           |                               |