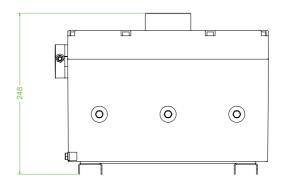

## **Dimensions (mm)**

| Technical data |
|----------------|
|----------------|

| Electrical specifications |                               |
|---------------------------|-------------------------------|
| Operating voltage         | 380 440 V                     |
| Operating current         | 32 A (AC21A)                  |
| Power                     | 11 kW (AC23A)<br>7.5 kW (AC3) |
| Safe clip fuse rating     | 32 A (NS)                     |
| Terminal capacity         | 6 mm <sup>2</sup>             |
| Function                  | fused switch disconnector     |
| Number of poles           | 4                             |
| Auxiliary contacts        | 2 x n/o early break           |
| Lockable                  | in 'OFF' position             |
| Labeling                  | OFF - ON                      |
| Fuse configuration        |                               |
| Breaking capacity         | 80 kA                         |
| Mechanical specifications |                               |
| Height                    | 335 mm NOM.                   |
| Width                     | 310 mm NOM.                   |
| Depth                     | 248 mm NOM.                   |
|                           |                               |