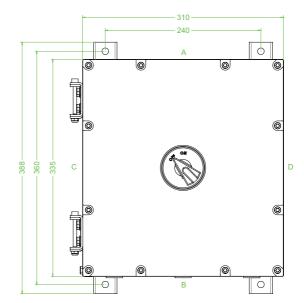

## **Dimensions (mm)**

| Tecl | nnical | data |
|------|--------|------|
|------|--------|------|

Fastener grade

Number of cable entries

Protection degree Cable entry

Material Enclosure

Finish

|  | recinical data            |                                           |
|--|---------------------------|-------------------------------------------|
|  | Electrical specifications |                                           |
|  | Operating voltage         | 380 440 V                                 |
|  | Operating current         | 125 A (AC21A)                             |
|  | Power                     | 45 kW (AC23A)<br>37 kW (AC3)              |
|  | Safe clip fuse rating     | 125 A (XS)                                |
|  | Terminal capacity         | 70 mm <sup>2</sup>                        |
|  | Function                  | fused switch disconnector                 |
|  | Number of poles           | 4                                         |
|  | Auxiliary contacts        | 2 x n/o early break                       |
|  | Lockable                  | in 'OFF' position                         |
|  | Labeling                  | OFF - ON                                  |
|  | Fuse configuration        |                                           |
|  | Breaking capacity         | 80 kA                                     |
|  | Mechanical specifications |                                           |
|  | Height                    | 335 mm NOM.                               |
|  | Width                     | 310 mm NOM.                               |
|  | Depth                     | 248 mm NOM.                               |
|  | Enclosure cover           | hinged non-detachable                     |
|  | Cover fixing              | M8 stainless steel socket cap head screws |
|  |                           |                                           |

A2-70

metric threaded

cast aluminium

painted black

2 x M40 in face B 1 x M20 in face B

IP66

| -   |
|-----|
| 2   |
| 5   |
| 2   |
| 125 |
| ď   |
| 5   |
| 5   |
| č   |
| 2   |
| +   |
| 5   |
| Ŋ   |
| ċ   |
| 4   |
| 5   |
| 2   |
| ,   |
| ť   |
| 2   |
| 3   |