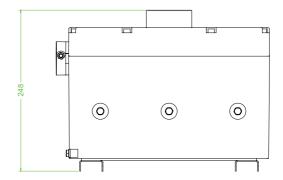

## **Dimensions (mm)**

| Tecl | nnical | data |
|------|--------|------|
|------|--------|------|

Fastener grade

Number of cable entries

Protection degree Cable entry

Material Enclosure

Finish

|  | recinical data            |                                           |
|--|---------------------------|-------------------------------------------|
|  | Electrical specifications |                                           |
|  | Operating voltage         | 380 440 V                                 |
|  | Operating current         | 125 A (AC21A)                             |
|  | Power                     | 45 kW (AC23A)<br>37 kW (AC3)              |
|  | Safe clip fuse rating     | 125 A (XS)                                |
|  | Terminal capacity         | 70 mm <sup>2</sup>                        |
|  | Function                  | fused switch disconnector                 |
|  | Number of poles           | 4                                         |
|  | Auxiliary contacts        | 2 x n/o early break                       |
|  | Lockable                  | in 'OFF' position                         |
|  | Labeling                  | OFF - ON                                  |
|  | Fuse configuration        |                                           |
|  | Breaking capacity         | 80 kA                                     |
|  | Mechanical specifications |                                           |
|  | Height                    | 335 mm NOM.                               |
|  | Width                     | 310 mm NOM.                               |
|  | Depth                     | 248 mm NOM.                               |
|  | Enclosure cover           | hinged non-detachable                     |
|  | Cover fixing              | M8 stainless steel socket cap head screws |
|  |                           |                                           |

A2-70

metric threaded

cast aluminium

painted black

2 x M40 in face B 1 x M20 in face B

IP66

| -   |
|-----|
| 2   |
| 5   |
| 2   |
| 125 |
| ď   |
| 5   |
| 5   |
| č   |
| 2   |
| +   |
| 5   |
| Ŋ   |
| ċ   |
| 4   |
| 5   |
| 2   |
| ,   |
| ť   |
| 2   |
| 3   |