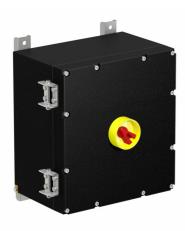

## **Features**

- · Cast Aluminium
- Installation in Zone 1, Zone 2, Zone 21 and Zone 22
- · Threaded cable entries
- Padlockable switch
- Fuse breaking capacity 80kA