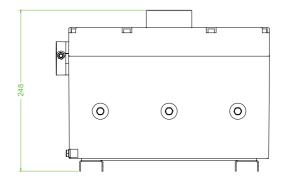

## **Dimensions (mm)**

| Te | chn | ical | data |
|----|-----|------|------|
|    |     |      |      |

| Electrical specifications |                                           |
|---------------------------|-------------------------------------------|
| Operating voltage         | 380 440 V                                 |
| Operating current         | 32 A (AC21A)                              |
| Power                     | 11 kW (AC23A)<br>7.5 kW (AC3)             |
| Safe clip fuse rating     | 32 A (NS)                                 |
| Terminal capacity         | 6 mm <sup>2</sup>                         |
| Function                  | fused switch disconnector                 |
| Number of poles           | 4                                         |
| Auxiliary contacts        | 2 x n/o early break                       |
| Lockable                  | in 'OFF' position                         |
| Labeling                  | OFF - ON                                  |
| Fuse configuration        |                                           |
| Breaking capacity         | 80 kA                                     |
| Mechanical specifications |                                           |
| Height                    | 335 mm NOM.                               |
| Width                     | 310 mm NOM.                               |
| Depth                     | 248 mm NOM.                               |
| Enclosure cover           | hinged non-detachable                     |
| Cover fixing              | M8 stainless steel socket cap head screws |
| Fastener grade            | A2-70                                     |
|                           |                                           |

metric threaded

3 x M20 in face B

| ×                     |
|-----------------------|
|                       |
| o                     |
| Ċ                     |
| ~                     |
| ena.xr                |
|                       |
| (0                    |
| =                     |
| $_{\circ}$            |
| o                     |
| 435906                |
| ~                     |
| U)                    |
| 4                     |
| -                     |
|                       |
|                       |
| 9                     |
| _                     |
|                       |
| _                     |
|                       |
| Ų                     |
| <u></u>               |
| C                     |
| _                     |
| -                     |
| 3 2013-01-16          |
| W                     |
|                       |
| a                     |
| $\underline{\Psi}$    |
| _                     |
| ഗ                     |
| m                     |
| .==                   |
| -                     |
| $\overline{}$         |
| _                     |
| n                     |
| ==                    |
| Ē                     |
|                       |
|                       |
| Δ                     |
| Date of issue         |
|                       |
|                       |
|                       |
|                       |
|                       |
|                       |
|                       |
|                       |
|                       |
|                       |
|                       |
|                       |
|                       |
|                       |
|                       |
|                       |
|                       |
|                       |
|                       |
|                       |
|                       |
| 2013-01-16 12:57      |
| 2013-01-16 12:57      |
| 2013-01-16 12:57      |
| 2013-01-16 12:57      |
| 2013-01-16 12:57      |
| date 2013-01-16 12:57 |
| date 2013-01-16 12:57 |
| date 2013-01-16 12:57 |
| date 2013-01-16 12:57 |
| date 2013-01-16 12:57 |
| date 2013-01-16 12:57 |
| date 2013-01-16 12:57 |
| date 2013-01-16 12:57 |
| date 2013-01-16 12:57 |
| 2013-01-16 12:57      |