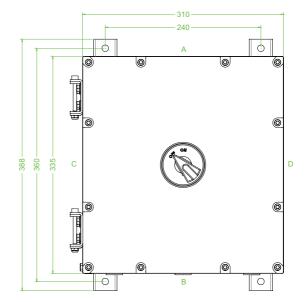

## **Dimensions (mm)**

| Te | chn | ical | data |
|----|-----|------|------|
|    |     |      |      |

| Electrical specifications |                                           |
|---------------------------|-------------------------------------------|
| Operating voltage         | 380 440 V                                 |
| Operating current         | 32 A (AC21A)                              |
| Power                     | 11 kW (AC23A)<br>7.5 kW (AC3)             |
| Safe clip fuse rating     | 32 A (NS)                                 |
| Terminal capacity         | 6 mm <sup>2</sup>                         |
| Function                  | fused switch disconnector                 |
| Number of poles           | 4                                         |
| Auxiliary contacts        | 2 x n/o early break                       |
| Lockable                  | in 'OFF' position                         |
| Labeling                  | OFF - ON                                  |
| Fuse configuration        |                                           |
| Breaking capacity         | 80 kA                                     |
| Mechanical specifications |                                           |
| Height                    | 335 mm NOM.                               |
| Width                     | 310 mm NOM.                               |
| Depth                     | 248 mm NOM.                               |
| Enclosure cover           | hinged non-detachable                     |
| Cover fixing              | M8 stainless steel socket cap head screws |
| Fastener grade            | A2-70                                     |
|                           |                                           |