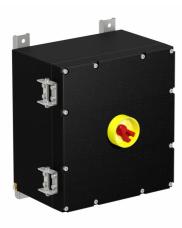

## **Features**

- · Cast Iron
- Installation in Zone 1, Zone 2, Zone 21 and Zone 22
- · Threaded cable entries
- · Padlockable switch
- Fuse breaking capacity 80kA

Protection degree Cable entry

Material Enclosure

Finish

Number of cable entries

all entries are fitted with Ex d sealing plugs

IP66

cast iron

painted black