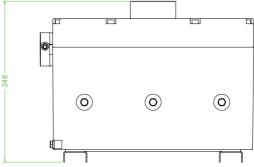

## Features

- · Cast Iron
- Installation in Zone 1, Zone 2, Zone 21 and Zone 22
- Threaded cable entries ٠
- Padlockable switch ٠
- Fuse breaking capacity 80kA •

| Technical data            |                                                                     |  |
|---------------------------|---------------------------------------------------------------------|--|
| Electrical specifications |                                                                     |  |
| Operating voltage         | 380 440 V                                                           |  |
| Operating current         | 20 A (AC21A)                                                        |  |
| Power                     | 5.5 kW (AC23A)<br>3.7 kW (AC3)                                      |  |
| Safe clip fuse rating     | 20 A (SS)                                                           |  |
| Terminal capacity         | 2.5 mm <sup>2</sup>                                                 |  |
| Function                  | fused switch disconnector                                           |  |
| Number of poles           | 4                                                                   |  |
| Auxiliary contacts        | 2 x n/o early break                                                 |  |
| Lockable                  | in 'OFF' position                                                   |  |
| Labeling                  | OFF - ON                                                            |  |
| Fuse configuration        |                                                                     |  |
| Breaking capacity         | 80 kA                                                               |  |
| Mechanical specifications |                                                                     |  |
| Height                    | 335 mm NOM.                                                         |  |
| Width                     | 310 mm NOM.                                                         |  |
| Depth                     | 248 mm NOM.                                                         |  |
| Enclosure cover           | hinged non-detachable                                               |  |
| Cover fixing              | M8 stainless steel socket cap head screws                           |  |
| Fastener grade            | A2-70                                                               |  |
| Protection degree         | IP66                                                                |  |
| Cable entry               | metric threaded                                                     |  |
| Number of cable entries   | 3 x M20 in face B<br>all entries are fitted with Ex d sealing plugs |  |
| Material                  |                                                                     |  |
| Enclosure                 | cast iron                                                           |  |
| Finish                    | painted black                                                       |  |