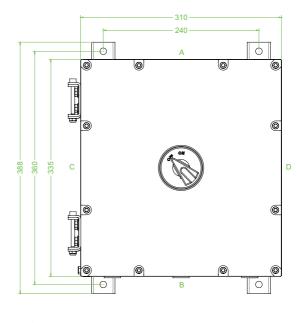

## Features

- · Cast Iron
- Installation in Zone 1, Zone 2, Zone 21 and Zone 22
- Threaded cable entries ٠
- Padlockable switch ٠
- Fuse breaking capacity 80kA •

| Technical data            |                                                                     |  |
|---------------------------|---------------------------------------------------------------------|--|
| Electrical specifications |                                                                     |  |
| Operating voltage         | 380 440 V                                                           |  |
| Operating current         | 20 A (AC21A)                                                        |  |
| Power                     | 5.5 kW (AC23A)<br>3.7 kW (AC3)                                      |  |
| Safe clip fuse rating     | 20 A (SS)                                                           |  |
| Terminal capacity         | 2.5 mm <sup>2</sup>                                                 |  |
| Function                  | fused switch disconnector                                           |  |
| Number of poles           | 4                                                                   |  |
| Auxiliary contacts        | 2 x n/o early break                                                 |  |
| Lockable                  | in 'OFF' position                                                   |  |
| Labeling                  | OFF - ON                                                            |  |
| Fuse configuration        |                                                                     |  |
| Breaking capacity         | 80 kA                                                               |  |
| Mechanical specifications |                                                                     |  |
| Height                    | 335 mm NOM.                                                         |  |
| Width                     | 310 mm NOM.                                                         |  |
| Depth                     | 248 mm NOM.                                                         |  |
| Enclosure cover           | hinged non-detachable                                               |  |
| Cover fixing              | M8 stainless steel socket cap head screws                           |  |
| Fastener grade            | A2-70                                                               |  |
| Protection degree         | IP66                                                                |  |
| Cable entry               | metric threaded                                                     |  |
| Number of cable entries   | 3 x M20 in face B<br>all entries are fitted with Ex d sealing plugs |  |
| Material                  |                                                                     |  |
| Enclosure                 | cast iron                                                           |  |
| Finish                    | painted black                                                       |  |