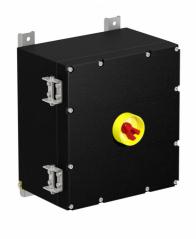

## Features

- · Cast Iron
- Installation in Zone 1, Zone 2, Zone 21 and Zone 22
- Threaded cable entries ٠
- Padlockable switch ٠
- Fuse breaking capacity 80kA •

| Technical data            |                                                                     |  |
|---------------------------|---------------------------------------------------------------------|--|
| Electrical specifications |                                                                     |  |
| Operating voltage         | 380 440 V                                                           |  |
| Operating current         | 20 A (AC21A)                                                        |  |
| Power                     | 5.5 kW (AC23A)<br>3.7 kW (AC3)                                      |  |
| Safe clip fuse rating     | 20 A (SS)                                                           |  |
| Terminal capacity         | 2.5 mm <sup>2</sup>                                                 |  |
| Function                  | fused switch disconnector                                           |  |
| Number of poles           | 4                                                                   |  |
| Auxiliary contacts        | 2 x n/o early break                                                 |  |
| Lockable                  | in 'OFF' position                                                   |  |
| Labeling                  | OFF - ON                                                            |  |
| Fuse configuration        |                                                                     |  |
| Breaking capacity         | 80 kA                                                               |  |
| Mechanical specifications |                                                                     |  |
| Height                    | 335 mm NOM.                                                         |  |
| Width                     | 310 mm NOM.                                                         |  |
| Depth                     | 248 mm NOM.                                                         |  |
| Enclosure cover           | hinged non-detachable                                               |  |
| Cover fixing              | M8 stainless steel socket cap head screws                           |  |
| Fastener grade            | A2-70                                                               |  |
| Protection degree         | IP66                                                                |  |
| Cable entry               | metric threaded                                                     |  |
| Number of cable entries   | 3 x M20 in face B<br>all entries are fitted with Ex d sealing plugs |  |
| Material                  |                                                                     |  |
| Enclosure                 | cast iron                                                           |  |
| Finish                    | painted black                                                       |  |