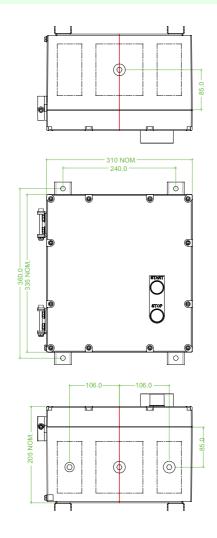

## **Features**

- Coil voltage 415V
- Cast Stainless Steel
- 335 mm x 310 mm x 205 mm
- · Suitable for Ex e motors
- Installation in Zone 1, Zone 2, Zone 21 and Zone 22

## **Dimensions (mm)**

| Technical data |
|----------------|
|----------------|

| Electrical specifications |                                                                             |
|---------------------------|-----------------------------------------------------------------------------|
| Contactor rating          |                                                                             |
| Power                     | 30 kW                                                                       |
| Current                   | 55 A (AC3)                                                                  |
| Coil Voltage              | 415 V                                                                       |
| Terminal capacity         | 25 mm <sup>2</sup> for flexible cable<br>40 mm <sup>2</sup> for solid cable |
| Overload relay            | 35 57 A                                                                     |
| Phases                    | 3                                                                           |
| Function                  | star delta starter                                                          |
| Mechanical specifications |                                                                             |
| Height                    | 335 mm NOM.                                                                 |
| Width                     | 310 mm NOM.                                                                 |
| Depth                     | 205 mm NOM.                                                                 |
| Enclosure cover           | hinged non-detachable                                                       |
| Cover fixing              | M8 stainless steel socket cap head screws                                   |
| Fastener grade            | A2-70                                                                       |
| Protection degree         | IP66                                                                        |
| Cable entry               | metric threaded                                                             |
| Number of cable entries   | 1 x M25 in face A 2 x M25 in face B                                         |