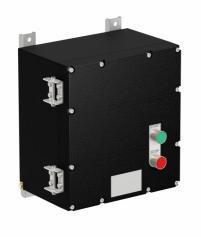

## Features

- Coil voltage 240V
- Cast Stainless Steel ٠
- 335 mm x 310 mm x 205 mm •
- Suitable for Ex e motors •
- Installation in Zone 1, Zone 2, Zone ٠ 21 and Zone 22

| Technical data            |                                                                                                               |
|---------------------------|---------------------------------------------------------------------------------------------------------------|
| Electrical specifications |                                                                                                               |
| Contactor rating          |                                                                                                               |
| Power                     | 30 kW                                                                                                         |
| Current                   | 55 A (AC3)                                                                                                    |
| Coil Voltage              | 240 V                                                                                                         |
| Terminal capacity         | 25 mm <sup>2</sup> for flexible cable<br>40 mm <sup>2</sup> for solid cable                                   |
| Overload relay            | 35 57 A                                                                                                       |
| Phases                    | 3                                                                                                             |
| Function                  | star delta starter                                                                                            |
| Mechanical specifications |                                                                                                               |
| Height                    | 335 mm NOM.                                                                                                   |
| Width                     | 310 mm NOM.                                                                                                   |
| Depth                     | 205 mm NOM.                                                                                                   |
| Enclosure cover           | hinged non-detachable                                                                                         |
| Cover fixing              | M8 stainless steel socket cap head screws                                                                     |
| Fastener grade            | A2-70                                                                                                         |
| Protection degree         | IP66                                                                                                          |
| Cable entry               | metric threaded                                                                                               |
| Number of cable entries   | 1 x M25 in face A<br>2 x M25 in face B<br>1 x M20 in face B<br>all entries are fitted with Ex d sealing plugs |
| Material                  |                                                                                                               |
| Enclosure                 | cast stainless steel                                                                                          |
| Finish                    | painted black                                                                                                 |
| Seal                      | one piece closed cell neoprene                                                                                |
| Mass                      | approx. 52 kg                                                                                                 |

| Mounting                                               | 2 x fabricated stainless steel mounting straps                                                                                                                                                                   |
|--------------------------------------------------------|------------------------------------------------------------------------------------------------------------------------------------------------------------------------------------------------------------------|
| Grounding                                              | internal & external brass grounding terminals on base and lid                                                                                                                                                    |
| Ambient conditions                                     |                                                                                                                                                                                                                  |
| Ambient temperature                                    | -40 55 °C (-40 131 °F)                                                                                                                                                                                           |
| Data for application in connection with Ex-<br>areas   |                                                                                                                                                                                                                  |
| EC-Type Examination Certificate                        | SIRA 04 ATEX 1266X                                                                                                                                                                                               |
| Group, category, type of protection, temperature class | <ul> <li>⟨is⟩ II 2 GD</li> <li>Ex d IIB T6 Gb, Ex tb IIIC T76°C Db ( ta +50°C )</li> <li>Ex d IIB T5 Gb, Ex tb IIIC T82°C Db ( ta +55°C )</li> </ul>                                                             |
| International approvals                                |                                                                                                                                                                                                                  |
| IECEx approval                                         | IECEx SIR 08.0056X                                                                                                                                                                                               |
| GOST-R approval                                        | GOST-R B00218                                                                                                                                                                                                    |
| Conformity                                             |                                                                                                                                                                                                                  |
| Protection degree                                      | EN 60529                                                                                                                                                                                                         |
| General information                                    |                                                                                                                                                                                                                  |
| Supplementary information                              | EC-Type Examination Certificate, Statement of Conformity, Declaration of Conformity, Attestation of Conformity and instructions have to be observed where applicable. For information see www.pepperl-fuchs.com. |