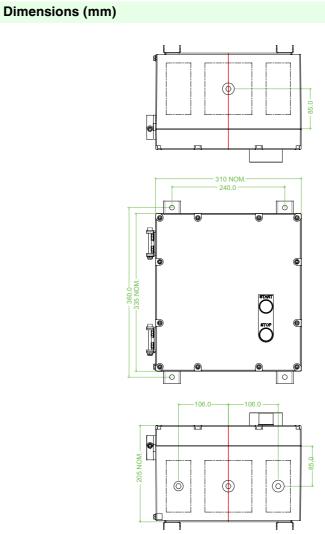

## Features

- Coil voltage 240V
- Cast Stainless Steel ٠
- 335 mm x 310 mm x 205 mm •
- Suitable for Ex e motors •
- Installation in Zone 1, Zone 2, Zone ٠ 21 and Zone 22

| Technical data            |                                                                                                               |
|---------------------------|---------------------------------------------------------------------------------------------------------------|
| Electrical specifications |                                                                                                               |
| Contactor rating          |                                                                                                               |
| Power                     | 30 kW                                                                                                         |
| Current                   | 55 A (AC3)                                                                                                    |
| Coil Voltage              | 240 V                                                                                                         |
| Terminal capacity         | 25 mm <sup>2</sup> for flexible cable<br>40 mm <sup>2</sup> for solid cable                                   |
| Overload relay            | 35 57 A                                                                                                       |
| Phases                    | 3                                                                                                             |
| Function                  | star delta starter                                                                                            |
| Mechanical specifications |                                                                                                               |
| Height                    | 335 mm NOM.                                                                                                   |
| Width                     | 310 mm NOM.                                                                                                   |
| Depth                     | 205 mm NOM.                                                                                                   |
| Enclosure cover           | hinged non-detachable                                                                                         |
| Cover fixing              | M8 stainless steel socket cap head screws                                                                     |
| Fastener grade            | A2-70                                                                                                         |
| Protection degree         | IP66                                                                                                          |
| Cable entry               | metric threaded                                                                                               |
| Number of cable entries   | 1 x M25 in face A<br>2 x M25 in face B<br>1 x M20 in face B<br>all entries are fitted with Ex d sealing plugs |
| Material                  |                                                                                                               |
| Enclosure                 | cast stainless steel                                                                                          |
| Finish                    | painted black                                                                                                 |
| Seal                      | one piece closed cell neoprene                                                                                |
| Mass                      | approx. 52 kg                                                                                                 |