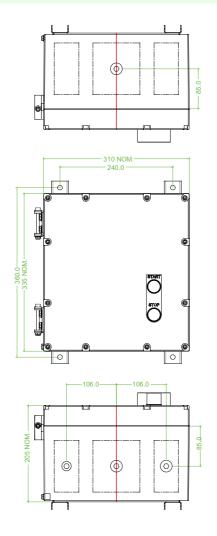

## **Features**

- Coil voltage 415V
- Cast Stainless Steel
- 335 mm x 310 mm x 205 mm
- · Suitable for Ex e motors
- Installation in Zone 1, Zone 2, Zone 21 and Zone 22

## **Dimensions (mm)**

| Te | chr | nical | data |
|----|-----|-------|------|
|    |     |       |      |

| Electrical specifications |                                                                                                      |
|---------------------------|------------------------------------------------------------------------------------------------------|
| Contactor rating          |                                                                                                      |
| Power                     | 22 kW                                                                                                |
| Current                   | 43 A (AC3)                                                                                           |
| Coil Voltage              | 415 V                                                                                                |
| Terminal capacity         | 10 mm <sup>2</sup> for flexible cable<br>16 mm <sup>2</sup> for solid cable                          |
| Overload relay            | 30 45 A                                                                                              |
| Phases                    | 3                                                                                                    |
| Function                  | star delta starter                                                                                   |
| Mechanical specifications |                                                                                                      |
| Height                    | 335 mm NOM.                                                                                          |
| Width                     | 310 mm NOM.                                                                                          |
| Depth                     | 205 mm NOM.                                                                                          |
| Enclosure cover           | hinged non-detachable                                                                                |
| Cover fixing              | M8 stainless steel socket cap head screws                                                            |
| Fastener grade            | A2-70                                                                                                |
| Protection degree         | IP66                                                                                                 |
| Cable entry               | metric threaded                                                                                      |
| Number of cable entries   | 1 x M25 in face A 2 x M25 in face B 1 x M20 in face B all entries are fitted with Ex d sealing plugs |
| Material                  |                                                                                                      |
| Enclosure                 | cast stainless steel                                                                                 |
| Finish                    | painted black                                                                                        |
| Seal                      | one piece closed cell neoprene                                                                       |
|                           |                                                                                                      |