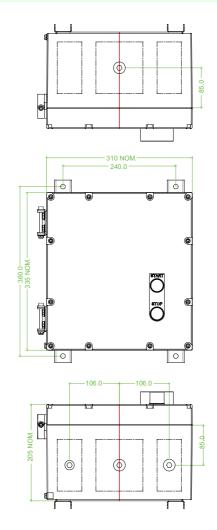

## **Dimensions (mm)**

## **Features**

- · Coil voltage 240V
- Cast Stainless Steel
- 335 mm x 310 mm x 205 mm
- Suitable for Ex e motors
- Installation in Zone 1, Zone 2, Zone 21 and Zone 22

## Technical data

| l echnical data           |                                                                             |
|---------------------------|-----------------------------------------------------------------------------|
| Electrical specifications |                                                                             |
| Contactor rating          |                                                                             |
| Power                     | 22 kW                                                                       |
| Current                   | 43 A (AC3)                                                                  |
| Coil Voltage              | 240 V                                                                       |
| Terminal capacity         | 10 mm <sup>2</sup> for flexible cable<br>16 mm <sup>2</sup> for solid cable |
| Overload relay            | 30 45 A                                                                     |
| Phases                    | 3                                                                           |
| Function                  | star delta starter                                                          |
| Mechanical specifications |                                                                             |
| Height                    | 335 mm NOM.                                                                 |
| Width                     | 310 mm NOM.                                                                 |
| Depth                     | 205 mm NOM.                                                                 |