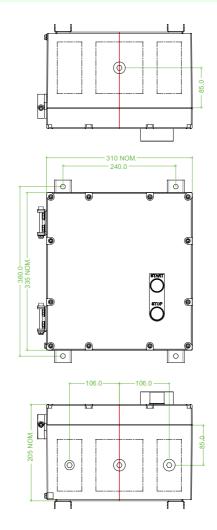

## **Dimensions (mm)**

## **Features**

- · Coil voltage 240V
- Cast Stainless Steel
- 335 mm x 310 mm x 205 mm
- · Suitable for Ex e motors
- Installation in Zone 1, Zone 2, Zone 21 and Zone 22

## **Technical data**

| Electrical specifications |                                                                                                      |
|---------------------------|------------------------------------------------------------------------------------------------------|
| Contactor rating          |                                                                                                      |
| Power                     | 15 kW                                                                                                |
| Current                   | 29 A (AC3)                                                                                           |
| Coil Voltage              | 240 V                                                                                                |
| Terminal capacity         | 6 mm <sup>2</sup> for flexible cable<br>9.6 mm <sup>2</sup> for solid cable                          |
| Overload relay            | 24 40 A                                                                                              |
| Phases                    | 3                                                                                                    |
| Function                  | star delta starter                                                                                   |
| Mechanical specifications |                                                                                                      |
| Height                    | 335 mm NOM.                                                                                          |
| Width                     | 310 mm NOM.                                                                                          |
| Depth                     | 205 mm NOM.                                                                                          |
| Enclosure cover           | hinged non-detachable                                                                                |
| Cover fixing              | M8 stainless steel socket cap head screws                                                            |
| Fastener grade            | A2-70                                                                                                |
| Protection degree         | IP66                                                                                                 |
| Cable entry               | metric threaded                                                                                      |
| Number of cable entries   | 1 x M25 in face A 2 x M25 in face B 1 x M20 in face B all entries are fitted with Ex d sealing plugs |
| Material                  |                                                                                                      |
| Enclosure                 | cast stainless steel                                                                                 |
| Finish                    | painted black                                                                                        |
|                           |                                                                                                      |