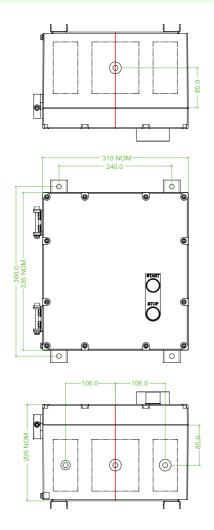

## **Dimensions (mm)**

## **Technical data**

**Electrical specifications** 

| Contactor rating          |                                                                                                                                                     |
|---------------------------|-----------------------------------------------------------------------------------------------------------------------------------------------------|
| Power                     | 11 kW                                                                                                                                               |
| Current                   | 22 A (AC3)                                                                                                                                          |
| Coil Voltage              | 415 V                                                                                                                                               |
| Terminal capacity         | 6 mm <sup>2</sup> for flexible cable<br>9.6 mm <sup>2</sup> for solid cable                                                                         |
| Overload relay            | 15 26 A                                                                                                                                             |
| Phases                    | 3                                                                                                                                                   |
| Function                  | star delta starter                                                                                                                                  |
| Mechanical specifications |                                                                                                                                                     |
| Height                    | 335 mm NOM.                                                                                                                                         |
| Width                     | 310 mm NOM.                                                                                                                                         |
| Depth                     | 205 mm NOM.                                                                                                                                         |
| Enclosure cover           | hinged non-detachable                                                                                                                               |
| Cover fixing              | M8 stainless steel socket cap head screws                                                                                                           |
| Fastener grade            | A2-70                                                                                                                                               |
| Protection degree         | IP66                                                                                                                                                |
| Cable entry               | metric threaded                                                                                                                                     |
| Number of cable entries   | <ul> <li>1 x M25 in face A</li> <li>2 x M25 in face B</li> <li>1 x M20 in face B</li> <li>all entries are fitted with Ex d sealing plugs</li> </ul> |
| Material                  |                                                                                                                                                     |
| Enclosure                 | cast stainless steel                                                                                                                                |