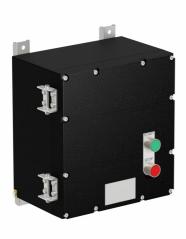

## **Features**

- · Coil voltage 240V
- Cast Stainless Steel
- 335 mm x 310 mm x 205 mm
- Suitable for Ex e motors
- Installation in Zone 1, Zone 2, Zone 21 and Zone 22