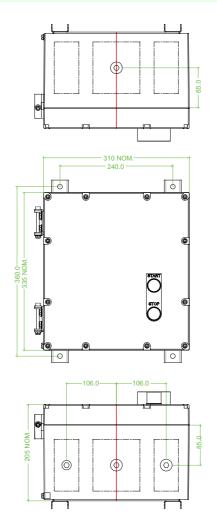

## **Dimensions (mm)**

## **Technical data**

Fastener grade

Number of cable entries

Protection degree Cable entry

Material Enclosure

Finish

| 11 kW                                                                       |
|-----------------------------------------------------------------------------|
| 22 A (AC3)                                                                  |
| 240 V                                                                       |
| 6 mm <sup>2</sup> for flexible cable<br>9.6 mm <sup>2</sup> for solid cable |
| 15 26 A                                                                     |
| 3                                                                           |
| star delta starter                                                          |
|                                                                             |
| 335 mm NOM.                                                                 |
| 310 mm NOM.                                                                 |
| 205 mm NOM.                                                                 |
| hinged non-detachable                                                       |
| M8 stainless steel socket cap head screws                                   |
|                                                                             |