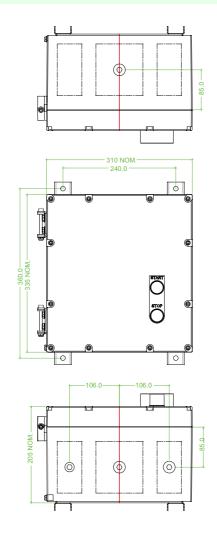

## **Dimensions (mm)**

## **Features**

- Coil voltage 415V
- Cast Aluminium
- 335 mm x 310 mm x 205 mm
- · Suitable for Ex e motors
- Installation in Zone 1, Zone 2, Zone 21 and Zone 22

## **Technical data**

**Electrical specifications** 

| Contactor rating          |                                                                             |
|---------------------------|-----------------------------------------------------------------------------|
| Power                     | 30 kW                                                                       |
| Current                   | 55 A (AC3)                                                                  |
| Coil Voltage              | 415 V                                                                       |
| Terminal capacity         | 25 mm <sup>2</sup> for flexible cable<br>40 mm <sup>2</sup> for solid cable |
| Overload relay            | 35 57 A                                                                     |
| Phases                    | 3                                                                           |
| Function                  | star delta starter                                                          |
| Mechanical specifications |                                                                             |
| Height                    | 335 mm NOM.                                                                 |
| Width                     | 310 mm NOM.                                                                 |
| Depth                     | 205 mm NOM.                                                                 |
| Enclosure cover           | hinged non-detachable                                                       |
| Cover fixing              | M8 stainless steel socket cap head screws                                   |
| Fastener grade            | A2-70                                                                       |
| Protection degree         | IP66                                                                        |
| Cable entry               | metric threaded                                                             |
| Number of cable entries   | 1 x M25 in face A 2 x M25 in face B 1 x M20 in face B                       |