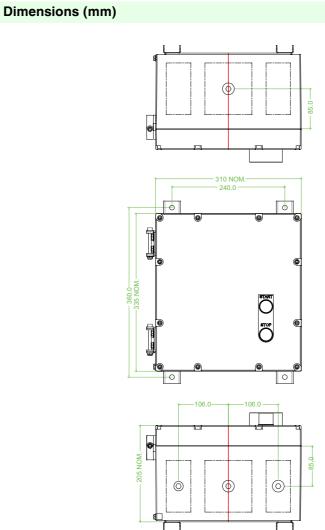

## Features

- Coil voltage 240V
- Cast Aluminium
- 335 mm x 310 mm x 205 mm
- Suitable for Ex e motors
- Installation in Zone 1, Zone 2, Zone 21 and Zone 22

| Technical data            |                                                                                                               |
|---------------------------|---------------------------------------------------------------------------------------------------------------|
| Electrical specifications |                                                                                                               |
| Contactor rating          |                                                                                                               |
| Power                     | 30 kW                                                                                                         |
| Current                   | 55 A (AC3)                                                                                                    |
| Coil Voltage              | 240 V                                                                                                         |
| Terminal capacity         | 25 mm <sup>2</sup> for flexible cable<br>40 mm <sup>2</sup> for solid cable                                   |
| Overload relay            | 35 57 A                                                                                                       |
| Phases                    | 3                                                                                                             |
| Function                  | star delta starter                                                                                            |
| Mechanical specifications |                                                                                                               |
| Height                    | 335 mm NOM.                                                                                                   |
| Width                     | 310 mm NOM.                                                                                                   |
| Depth                     | 205 mm NOM.                                                                                                   |
| Enclosure cover           | hinged non-detachable                                                                                         |
| Cover fixing              | M8 stainless steel socket cap head screws                                                                     |
| Fastener grade            | A2-70                                                                                                         |
| Protection degree         | IP66                                                                                                          |
| Cable entry               | metric threaded                                                                                               |
| Number of cable entries   | 1 x M25 in face A<br>2 x M25 in face B<br>1 x M20 in face B<br>all entries are fitted with Ex d sealing plugs |
| Material                  |                                                                                                               |
| Enclosure                 | cast aluminium                                                                                                |
| Finish                    | painted black                                                                                                 |
| Seal                      | one piece closed cell neoprene                                                                                |
| Mass                      | approx. 19 kg                                                                                                 |