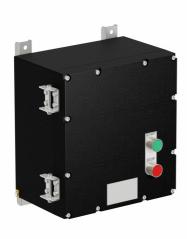

## **Features**

- · Coil voltage 240V
- Cast Aluminium
- 335 mm x 310 mm x 205 mm
- · Suitable for Ex e motors
- Installation in Zone 1, Zone 2, Zone 21 and Zone 22

## **Technical data**

| Electrical specifications |                                                                                                                                                     |
|---------------------------|-----------------------------------------------------------------------------------------------------------------------------------------------------|
| Contactor rating          |                                                                                                                                                     |
| Power                     | 22 kW                                                                                                                                               |
| Current                   | 43 A (AC3)                                                                                                                                          |
| Coil Voltage              | 240 V                                                                                                                                               |
| Terminal capacity         | 10 mm <sup>2</sup> for flexible cable<br>16 mm <sup>2</sup> for solid cable                                                                         |
| Overload relay            | 30 45 A                                                                                                                                             |
| Phases                    | 3                                                                                                                                                   |
| Function                  | star delta starter                                                                                                                                  |
| Mechanical specifications |                                                                                                                                                     |
| Height                    | 335 mm NOM.                                                                                                                                         |
| Width                     | 310 mm NOM.                                                                                                                                         |
| Depth                     | 205 mm NOM.                                                                                                                                         |
| Enclosure cover           | hinged non-detachable                                                                                                                               |
| Cover fixing              | M8 stainless steel socket cap head screws                                                                                                           |
| Fastener grade            | A2-70                                                                                                                                               |
| Protection degree         | IP66                                                                                                                                                |
| Cable entry               | metric threaded                                                                                                                                     |
| Number of cable entries   | <ul> <li>1 x M25 in face A</li> <li>2 x M25 in face B</li> <li>1 x M20 in face B</li> <li>all entries are fitted with Ex d sealing plugs</li> </ul> |
| Material                  |                                                                                                                                                     |
| Enclosure                 | cast aluminium                                                                                                                                      |
| Finish                    | painted black                                                                                                                                       |
|                           |                                                                                                                                                     |