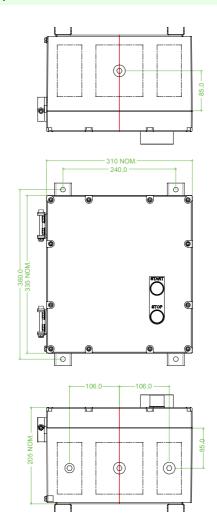

## **Dimensions (mm)**

## **Features**

- · Coil voltage 240V
- Cast Aluminium
- 335 mm x 310 mm x 205 mm
- · Suitable for Ex e motors
- Installation in Zone 1, Zone 2, Zone 21 and Zone 22

## **Technical data**

| Electrical specifications |                                                                                                                                                     |
|---------------------------|-----------------------------------------------------------------------------------------------------------------------------------------------------|
| Contactor rating          |                                                                                                                                                     |
| Power                     | 22 kW                                                                                                                                               |
| Current                   | 43 A (AC3)                                                                                                                                          |
| Coil Voltage              | 240 V                                                                                                                                               |
| Terminal capacity         | 10 mm <sup>2</sup> for flexible cable<br>16 mm <sup>2</sup> for solid cable                                                                         |
| Overload relay            | 30 45 A                                                                                                                                             |
| Phases                    | 3                                                                                                                                                   |
| Function                  | star delta starter                                                                                                                                  |
| Mechanical specifications |                                                                                                                                                     |
| Height                    | 335 mm NOM.                                                                                                                                         |
| Width                     | 310 mm NOM.                                                                                                                                         |
| Depth                     | 205 mm NOM.                                                                                                                                         |
| Enclosure cover           | hinged non-detachable                                                                                                                               |
| Cover fixing              | M8 stainless steel socket cap head screws                                                                                                           |
| Fastener grade            | A2-70                                                                                                                                               |
| Protection degree         | IP66                                                                                                                                                |
| Cable entry               | metric threaded                                                                                                                                     |
| Number of cable entries   | <ul> <li>1 x M25 in face A</li> <li>2 x M25 in face B</li> <li>1 x M20 in face B</li> <li>all entries are fitted with Ex d sealing plugs</li> </ul> |
| Material                  |                                                                                                                                                     |
| Enclosure                 | cast aluminium                                                                                                                                      |
| Finish                    | painted black                                                                                                                                       |
|                           |                                                                                                                                                     |