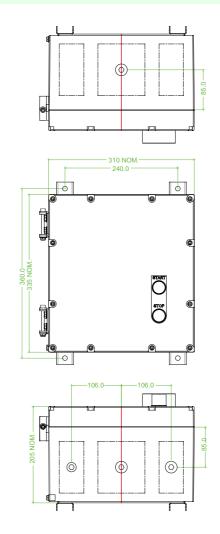

## **Dimensions (mm)**

## **Features**

- · Coil voltage 240V
- Cast Aluminium
- 335 mm x 310 mm x 205 mm
- · Suitable for Ex e motors
- Installation in Zone 1, Zone 2, Zone 21 and Zone 22

## **Technical data**

| Electrical specifications |                                                                                                                                                     |
|---------------------------|-----------------------------------------------------------------------------------------------------------------------------------------------------|
| Contactor rating          |                                                                                                                                                     |
| Power                     | 15 kW                                                                                                                                               |
| Current                   | 29 A (AC3)                                                                                                                                          |
| Coil Voltage              | 240 V                                                                                                                                               |
| Terminal capacity         | 6 mm <sup>2</sup> for flexible cable<br>9.6 mm <sup>2</sup> for solid cable                                                                         |
| Overload relay            | 24 40 A                                                                                                                                             |
| Phases                    | 3                                                                                                                                                   |
| Function                  | star delta starter                                                                                                                                  |
| Mechanical specifications |                                                                                                                                                     |
| Height                    | 335 mm NOM.                                                                                                                                         |
| Width                     | 310 mm NOM.                                                                                                                                         |
| Depth                     | 205 mm NOM.                                                                                                                                         |
| Enclosure cover           | hinged non-detachable                                                                                                                               |
| Cover fixing              | M8 stainless steel socket cap head screws                                                                                                           |
| Fastener grade            | A2-70                                                                                                                                               |
| Protection degree         | IP66                                                                                                                                                |
| Cable entry               | metric threaded                                                                                                                                     |
| Number of cable entries   | <ul> <li>1 x M25 in face A</li> <li>2 x M25 in face B</li> <li>1 x M20 in face B</li> <li>all entries are fitted with Ex d sealing plugs</li> </ul> |
| Material                  |                                                                                                                                                     |
| Enclosure                 | cast aluminium                                                                                                                                      |
| Finish                    | painted black                                                                                                                                       |
| Seal                      | one piece closed cell neoprene                                                                                                                      |
|                           |                                                                                                                                                     |