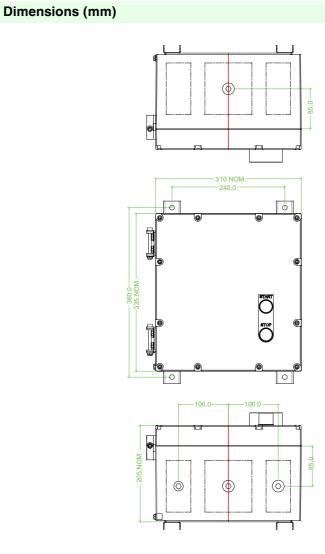

## Features

- Coil voltage 415V
- Cast Aluminium ٠
- 335 mm x 310 mm x 205 mm •
- Suitable for Ex e motors •
- Installation in Zone 1, Zone 2, Zone 21 and Zone 22

| Technical data            |                                                                                                               |
|---------------------------|---------------------------------------------------------------------------------------------------------------|
| Electrical specifications |                                                                                                               |
| Contactor rating          |                                                                                                               |
| Power                     | 11 kW                                                                                                         |
| Current                   | 22 A (AC3)                                                                                                    |
| Coil Voltage              | 415 V                                                                                                         |
| Terminal capacity         | 6 mm <sup>2</sup> for flexible cable<br>9.6 mm <sup>2</sup> for solid cable                                   |
| Overload relay            | 15 26 A                                                                                                       |
| Phases                    | 3                                                                                                             |
| Function                  | star delta starter                                                                                            |
| Mechanical specifications |                                                                                                               |
| Height                    | 335 mm NOM.                                                                                                   |
| Width                     | 310 mm NOM.                                                                                                   |
| Depth                     | 205 mm NOM.                                                                                                   |
| Enclosure cover           | hinged non-detachable                                                                                         |
| Cover fixing              | M8 stainless steel socket cap head screws                                                                     |
| Fastener grade            | A2-70                                                                                                         |
| Protection degree         | IP66                                                                                                          |
| Cable entry               | metric threaded                                                                                               |
| Number of cable entries   | 1 x M25 in face A<br>2 x M25 in face B<br>1 x M20 in face B<br>all entries are fitted with Ex d sealing plugs |
| Material                  |                                                                                                               |
| Enclosure                 | cast aluminium                                                                                                |
| Finish                    | painted black                                                                                                 |
| Seal                      | one piece closed cell neoprene                                                                                |
| Mass                      | approx. 19 kg                                                                                                 |