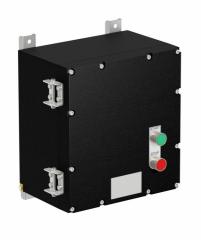

## Features

- Coil voltage 415V
- Cast Aluminium ٠
- 335 mm x 310 mm x 205 mm •
- Suitable for Ex e motors •
- Installation in Zone 1, Zone 2, Zone 21 and Zone 22

| Technical data            |                                                                                                               |
|---------------------------|---------------------------------------------------------------------------------------------------------------|
| Electrical specifications |                                                                                                               |
| Contactor rating          |                                                                                                               |
| Power                     | 11 kW                                                                                                         |
| Current                   | 22 A (AC3)                                                                                                    |
| Coil Voltage              | 415 V                                                                                                         |
| Terminal capacity         | 6 mm <sup>2</sup> for flexible cable<br>9.6 mm <sup>2</sup> for solid cable                                   |
| Overload relay            | 15 26 A                                                                                                       |
| Phases                    | 3                                                                                                             |
| Function                  | star delta starter                                                                                            |
| Mechanical specifications |                                                                                                               |
| Height                    | 335 mm NOM.                                                                                                   |
| Width                     | 310 mm NOM.                                                                                                   |
| Depth                     | 205 mm NOM.                                                                                                   |
| Enclosure cover           | hinged non-detachable                                                                                         |
| Cover fixing              | M8 stainless steel socket cap head screws                                                                     |
| Fastener grade            | A2-70                                                                                                         |
| Protection degree         | IP66                                                                                                          |
| Cable entry               | metric threaded                                                                                               |
| Number of cable entries   | 1 x M25 in face A<br>2 x M25 in face B<br>1 x M20 in face B<br>all entries are fitted with Ex d sealing plugs |
| Material                  |                                                                                                               |
| Enclosure                 | cast aluminium                                                                                                |
| Finish                    | painted black                                                                                                 |
| Seal                      | one piece closed cell neoprene                                                                                |
| Mass                      | approx. 19 kg                                                                                                 |