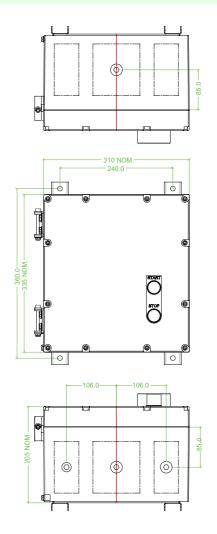

## **Dimensions (mm)**

## **Features**

- · Coil voltage 240V
- Cast Aluminium
- 335 mm x 310 mm x 205 mm
- · Suitable for Ex e motors
- Installation in Zone 1, Zone 2, Zone 21 and Zone 22

## **Technical data**

| Electrical specifications |                                                                                                      |
|---------------------------|------------------------------------------------------------------------------------------------------|
| Contactor rating          |                                                                                                      |
| Power                     | 11 kW                                                                                                |
| Current                   | 22 A (AC3)                                                                                           |
| Coil Voltage              | 240 V                                                                                                |
| Terminal capacity         | 6 mm <sup>2</sup> for flexible cable<br>9.6 mm <sup>2</sup> for solid cable                          |
| Overload relay            | 15 26 A                                                                                              |
| Phases                    | 3                                                                                                    |
| Function                  | star delta starter                                                                                   |
| Mechanical specifications |                                                                                                      |
| Height                    | 335 mm NOM.                                                                                          |
| Width                     | 310 mm NOM.                                                                                          |
| Depth                     | 205 mm NOM.                                                                                          |
| Enclosure cover           | hinged non-detachable                                                                                |
| Cover fixing              | M8 stainless steel socket cap head screws                                                            |
| Fastener grade            | A2-70                                                                                                |
| Protection degree         | IP66                                                                                                 |
| Cable entry               | metric threaded                                                                                      |
| Number of cable entries   | 1 x M25 in face A 2 x M25 in face B 1 x M20 in face B all entries are fitted with Ex d sealing plugs |
| Material                  |                                                                                                      |
| Enclosure                 | cast aluminium                                                                                       |
| Finish                    | painted black                                                                                        |
|                           |                                                                                                      |