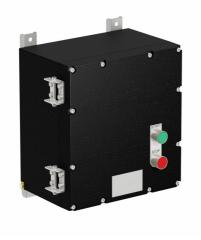

## Features

- Coil voltage 240V
- Cast Iron
- 335 mm x 310 mm x 205 mm
- Suitable for Ex e motors
- Installation in Zone 1, Zone 2, Zone 21 and Zone 22

| Technical data            |                                                                                                               |
|---------------------------|---------------------------------------------------------------------------------------------------------------|
| Electrical specifications |                                                                                                               |
| Contactor rating          |                                                                                                               |
| Power                     | 30 kW                                                                                                         |
| Current                   | 55 A (AC3)                                                                                                    |
| Coil Voltage              | 240 V                                                                                                         |
| Terminal capacity         | 25 mm <sup>2</sup> for flexible cable<br>40 mm <sup>2</sup> for solid cable                                   |
| Overload relay            | 35 57 A                                                                                                       |
| Phases                    | 3                                                                                                             |
| Function                  | star delta starter                                                                                            |
| Mechanical specifications |                                                                                                               |
| Height                    | 335 mm NOM.                                                                                                   |
| Width                     | 310 mm NOM.                                                                                                   |
| Depth                     | 205 mm NOM.                                                                                                   |
| Enclosure cover           | hinged non-detachable                                                                                         |
| Cover fixing              | M8 stainless steel socket cap head screws                                                                     |
| Fastener grade            | A2-70                                                                                                         |
| Protection degree         | IP66                                                                                                          |
| Cable entry               | metric threaded                                                                                               |
| Number of cable entries   | 1 x M25 in face A<br>2 x M25 in face B<br>1 x M20 in face B<br>all entries are fitted with Ex d sealing plugs |
| Material                  |                                                                                                               |
| Enclosure                 | cast iron                                                                                                     |
| Finish                    | painted black                                                                                                 |
| Seal                      | one piece closed cell neoprene                                                                                |
| Mass                      | approx. 50 kg                                                                                                 |