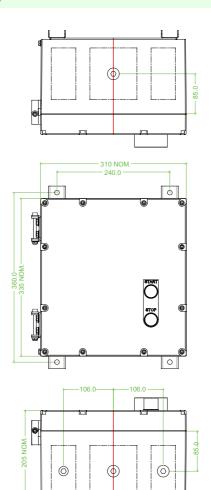

## Dimensions (mm)

## Features

- Coil voltage 240V
- Cast Iron
- 335 mm x 310 mm x 205 mm
- Suitable for Ex e motors
- Installation in Zone 1, Zone 2, Zone 21 and Zone 22

| Technical data            |                                                                                                               |
|---------------------------|---------------------------------------------------------------------------------------------------------------|
| Electrical specifications |                                                                                                               |
| Contactor rating          |                                                                                                               |
| Power                     | 30 kW                                                                                                         |
| Current                   | 55 A (AC3)                                                                                                    |
| Coil Voltage              | 240 V                                                                                                         |
| Terminal capacity         | 25 mm <sup>2</sup> for flexible cable<br>40 mm <sup>2</sup> for solid cable                                   |
| Overload relay            | 35 57 A                                                                                                       |
| Phases                    | 3                                                                                                             |
| Function                  | star delta starter                                                                                            |
| Mechanical specifications |                                                                                                               |
| Height                    | 335 mm NOM.                                                                                                   |
| Width                     | 310 mm NOM.                                                                                                   |
| Depth                     | 205 mm NOM.                                                                                                   |
| Enclosure cover           | hinged non-detachable                                                                                         |
| Cover fixing              | M8 stainless steel socket cap head screws                                                                     |
| Fastener grade            | A2-70                                                                                                         |
| Protection degree         | IP66                                                                                                          |
| Cable entry               | metric threaded                                                                                               |
| Number of cable entries   | 1 x M25 in face A<br>2 x M25 in face B<br>1 x M20 in face B<br>all entries are fitted with Ex d sealing plugs |
| Material                  |                                                                                                               |
| Enclosure                 | cast iron                                                                                                     |
| Finish                    | painted black                                                                                                 |
| Seal                      | one piece closed cell neoprene                                                                                |
| Mass                      | approx. 50 kg                                                                                                 |