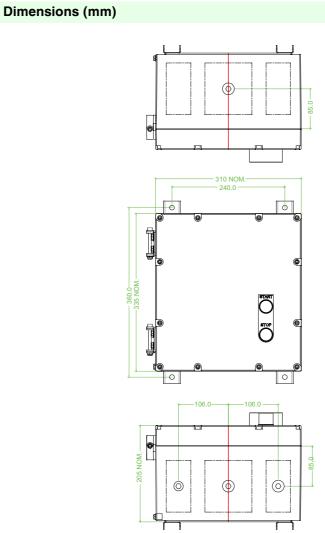

## Features

- Coil voltage 415V
- Cast Iron
- 335 mm x 310 mm x 205 mm
- Suitable for Ex e motors
- Installation in Zone 1, Zone 2, Zone 21 and Zone 22

| Technical data            |                                                                                                               |
|---------------------------|---------------------------------------------------------------------------------------------------------------|
| Electrical specifications |                                                                                                               |
| Contactor rating          |                                                                                                               |
| Power                     | 22 kW                                                                                                         |
| Current                   | 43 A (AC3)                                                                                                    |
| Coil Voltage              | 415 V                                                                                                         |
| Terminal capacity         | 10 mm <sup>2</sup> for flexible cable<br>16 mm <sup>2</sup> for solid cable                                   |
| Overload relay            | 30 45 A                                                                                                       |
| Phases                    | 3                                                                                                             |
| Function                  | star delta starter                                                                                            |
| Mechanical specifications |                                                                                                               |
| Height                    | 335 mm NOM.                                                                                                   |
| Width                     | 310 mm NOM.                                                                                                   |
| Depth                     | 205 mm NOM.                                                                                                   |
| Enclosure cover           | hinged non-detachable                                                                                         |
| Cover fixing              | M8 stainless steel socket cap head screws                                                                     |
| Fastener grade            | A2-70                                                                                                         |
| Protection degree         | IP66                                                                                                          |
| Cable entry               | metric threaded                                                                                               |
| Number of cable entries   | 1 x M25 in face A<br>2 x M25 in face B<br>1 x M20 in face B<br>all entries are fitted with Ex d sealing plugs |
| Material                  |                                                                                                               |
| Enclosure                 | cast iron                                                                                                     |
| Finish                    | painted black                                                                                                 |
| Seal                      | one piece closed cell neoprene                                                                                |
| Mass                      | approx. 50 kg                                                                                                 |