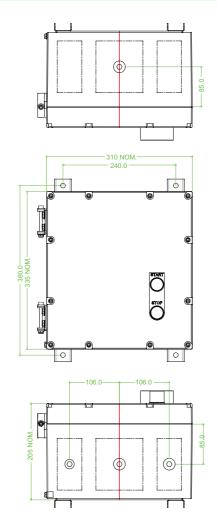

## **Dimensions (mm)**

## Technical data

| l echnical data           |                                                                             |
|---------------------------|-----------------------------------------------------------------------------|
| Electrical specifications |                                                                             |
| Contactor rating          |                                                                             |
| Power                     | 22 kW                                                                       |
| Current                   | 43 A (AC3)                                                                  |
| Coil Voltage              | 240 V                                                                       |
| Terminal capacity         | 10 mm <sup>2</sup> for flexible cable<br>16 mm <sup>2</sup> for solid cable |
| Overload relay            | 30 45 A                                                                     |
| Phases                    | 3                                                                           |
| Function                  | star delta starter                                                          |
| Mechanical specifications |                                                                             |
| Height                    | 335 mm NOM.                                                                 |
| Width                     | 310 mm NOM.                                                                 |
| Depth                     | 205 mm NOM.                                                                 |