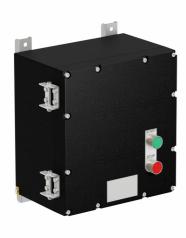

## **Features**

- · Coil voltage 240V
- Cast Iron
- 335 mm x 310 mm x 205 mm
- Suitable for Ex e motors
- Installation in Zone 1, Zone 2, Zone 21 and Zone 22

## Technical data

| l echnical data           |                                                                             |
|---------------------------|-----------------------------------------------------------------------------|
| Electrical specifications |                                                                             |
| Contactor rating          |                                                                             |
| Power                     | 22 kW                                                                       |
| Current                   | 43 A (AC3)                                                                  |
| Coil Voltage              | 240 V                                                                       |
| Terminal capacity         | 10 mm <sup>2</sup> for flexible cable<br>16 mm <sup>2</sup> for solid cable |
| Overload relay            | 30 45 A                                                                     |
| Phases                    | 3                                                                           |
| Function                  | star delta starter                                                          |
| Mechanical specifications |                                                                             |
| Height                    | 335 mm NOM.                                                                 |
| Width                     | 310 mm NOM.                                                                 |
| Depth                     | 205 mm NOM.                                                                 |

Enclosure cast iron Finish painted black Seal

one piece closed cell neoprene Mass approx. 50 kg

435885\_eng.xml Date of issue 2013-01-21 Release date 2013-01-1721:27

| $\simeq$             |
|----------------------|
| $\Box$               |
| enc                  |
| _                    |
|                      |
| 40                   |
| 435885               |
| മ                    |
| iń                   |
| 42                   |
| (T)                  |
| 4                    |
| ٠,                   |
|                      |
|                      |
| _                    |
| AI                   |
| ```                  |
| _                    |
| <u>`</u>             |
| Ų                    |
| ~                    |
| C                    |
| _                    |
| -                    |
| $\simeq$             |
| 2013-01-21           |
|                      |
| n                    |
| ~                    |
|                      |
| ഗ                    |
| ഗ                    |
| -                    |
| +                    |
| റ                    |
|                      |
| a                    |
| -                    |
|                      |
| σ                    |
| a                    |
| å                    |
| Date of issue        |
| Ö                    |
|                      |
|                      |
|                      |
|                      |
|                      |
|                      |
|                      |
|                      |
| 1721:27 Da           |
|                      |
| -1721:27             |
| -1721:27             |
| -1721:27             |
| -1721:27             |
| -1721:27             |
| -1721:27             |
| -1721:27             |
| -1721:27             |
|                      |
| 2013-01-17 21:27     |
| 2013-01-17 21:27     |
| 2013-01-17 21:27     |
| 2013-01-17 21:27     |
| 2013-01-17 21:27     |
| -1721:27             |
| date 2013-01-1721:27 |
| 2013-01-17 21:27     |