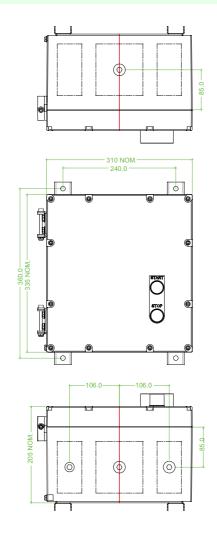

## **Dimensions (mm)**

## **Features**

- · Coil voltage 240V
- Cast Iron
- 335 mm x 310 mm x 205 mm
- · Suitable for Ex e motors
- Installation in Zone 1, Zone 2, Zone 21 and Zone 22

## **Technical data**

| Electrical specifications |                                                                                                                                                     |
|---------------------------|-----------------------------------------------------------------------------------------------------------------------------------------------------|
| Contactor rating          |                                                                                                                                                     |
| Power                     | 15 kW                                                                                                                                               |
| Current                   | 29 A (AC3)                                                                                                                                          |
| Coil Voltage              | 240 V                                                                                                                                               |
| Terminal capacity         | 6 mm <sup>2</sup> for flexible cable<br>9.6 mm <sup>2</sup> for solid cable                                                                         |
| Overload relay            | 24 40 A                                                                                                                                             |
| Phases                    | 3                                                                                                                                                   |
| Function                  | star delta starter                                                                                                                                  |
| Mechanical specifications |                                                                                                                                                     |
| Height                    | 335 mm NOM.                                                                                                                                         |
| Width                     | 310 mm NOM.                                                                                                                                         |
| Depth                     | 205 mm NOM.                                                                                                                                         |
| Enclosure cover           | hinged non-detachable                                                                                                                               |
| Cover fixing              | M8 stainless steel socket cap head screws                                                                                                           |
| Fastener grade            | A2-70                                                                                                                                               |
| Protection degree         | IP66                                                                                                                                                |
| Cable entry               | metric threaded                                                                                                                                     |
| Number of cable entries   | <ul> <li>1 x M25 in face A</li> <li>2 x M25 in face B</li> <li>1 x M20 in face B</li> <li>all entries are fitted with Ex d sealing plugs</li> </ul> |
| Material                  |                                                                                                                                                     |
| Enclosure                 | cast iron                                                                                                                                           |
| Finish                    | painted black                                                                                                                                       |