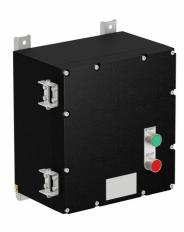

## **Features**

- · Coil voltage 240V
- Cast Iron
- 335 mm x 310 mm x 205 mm
- · Suitable for Ex e motors
- Installation in Zone 1, Zone 2, Zone 21 and Zone 22

## **Technical data**

| Electrical specifications |                                                                                                                                                     |
|---------------------------|-----------------------------------------------------------------------------------------------------------------------------------------------------|
| Contactor rating          |                                                                                                                                                     |
| Power                     | 15 kW                                                                                                                                               |
| Current                   | 29 A (AC3)                                                                                                                                          |
| Coil Voltage              | 240 V                                                                                                                                               |
| Terminal capacity         | 6 mm <sup>2</sup> for flexible cable<br>9.6 mm <sup>2</sup> for solid cable                                                                         |
| Overload relay            | 24 40 A                                                                                                                                             |
| Phases                    | 3                                                                                                                                                   |
| Function                  | star delta starter                                                                                                                                  |
| Mechanical specifications |                                                                                                                                                     |
| Height                    | 335 mm NOM.                                                                                                                                         |
| Width                     | 310 mm NOM.                                                                                                                                         |
| Depth                     | 205 mm NOM.                                                                                                                                         |
| Enclosure cover           | hinged non-detachable                                                                                                                               |
| Cover fixing              | M8 stainless steel socket cap head screws                                                                                                           |
| Fastener grade            | A2-70                                                                                                                                               |
| Protection degree         | IP66                                                                                                                                                |
| Cable entry               | metric threaded                                                                                                                                     |
| Number of cable entries   | <ul> <li>1 x M25 in face A</li> <li>2 x M25 in face B</li> <li>1 x M20 in face B</li> <li>all entries are fitted with Ex d sealing plugs</li> </ul> |
| Material                  |                                                                                                                                                     |
| Enclosure                 | cast iron                                                                                                                                           |
| Finish                    | painted black                                                                                                                                       |