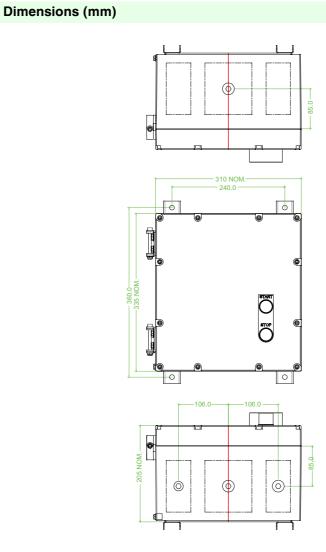

## Features

- Coil voltage 415V
- Cast Iron
- 335 mm x 310 mm x 205 mm •
- Suitable for Ex e motors ٠
- Installation in Zone 1, Zone 2, Zone 21 and Zone 22

| Technical data            |                                                                                                               |
|---------------------------|---------------------------------------------------------------------------------------------------------------|
| Electrical specifications |                                                                                                               |
| Contactor rating          |                                                                                                               |
| Power                     | 11 kW                                                                                                         |
| Current                   | 22 A (AC3)                                                                                                    |
| Coil Voltage              | 415 V                                                                                                         |
| Terminal capacity         | 6 mm <sup>2</sup> for flexible cable<br>9.6 mm <sup>2</sup> for solid cable                                   |
| Overload relay            | 15 26 A                                                                                                       |
| Phases                    | 3                                                                                                             |
| Function                  | star delta starter                                                                                            |
| Mechanical specifications |                                                                                                               |
| Height                    | 335 mm NOM.                                                                                                   |
| Width                     | 310 mm NOM.                                                                                                   |
| Depth                     | 205 mm NOM.                                                                                                   |
| Enclosure cover           | hinged non-detachable                                                                                         |
| Cover fixing              | M8 stainless steel socket cap head screws                                                                     |
| Fastener grade            | A2-70                                                                                                         |
| Protection degree         | IP66                                                                                                          |
| Cable entry               | metric threaded                                                                                               |
| Number of cable entries   | 1 x M25 in face A<br>2 x M25 in face B<br>1 x M20 in face B<br>all entries are fitted with Ex d sealing plugs |
| Material                  |                                                                                                               |
| Enclosure                 | cast iron                                                                                                     |
| Finish                    | painted black                                                                                                 |
| Seal                      | one piece closed cell neoprene                                                                                |
| Mass                      | approx. 50 kg                                                                                                 |