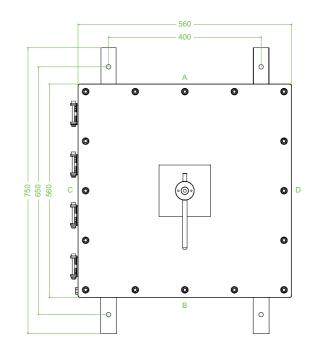

**Dimensions (mm)** 

## Features

- Cast Stainless Steel
- Installation in Zone 1, Zone 2, Zone 21 and Zone 22
- Threaded cable entries
- Padlockable switch

| Technical data            |                                                                                          |
|---------------------------|------------------------------------------------------------------------------------------|
| Electrical specifications |                                                                                          |
| Operating voltage         | 690 V                                                                                    |
| Operating current         | 315 A (AC21A)                                                                            |
| Power                     | 110 kW (AC23A)<br>75 kW (AC3)                                                            |
| Terminal capacity         | 185 mm <sup>2</sup>                                                                      |
| Function                  | switch disconnetor                                                                       |
| Number of poles           | 6                                                                                        |
| Auxiliary contacts        | 2 x n/o early break                                                                      |
| Lockable                  | in 'OFF' position                                                                        |
| Labeling                  | OFF - ON                                                                                 |
| Mechanical specifications |                                                                                          |
| Height                    | 560 mm NOM.                                                                              |
| Width                     | 560 mm NOM.                                                                              |
| Depth                     | 338 mm NOM.                                                                              |
| Enclosure cover           | hinged non-detachable                                                                    |
| Cover fixing              | M10 stainless steel socket cap head screws                                               |
| Fastener grade            | A2-70                                                                                    |
| Protection degree         | IP66                                                                                     |
| Cable entry               | metric threaded                                                                          |
| Number of cable entries   | 2 x M63 in face B<br>1 x M20 in face B<br>all entries are fitted with Ex d sealing plugs |
| Material                  |                                                                                          |
| Enclosure                 | cast stainless steel                                                                     |
| Finish                    | painted black                                                                            |
| Seal                      | by grease                                                                                |
| Mass                      | approx. 184 kg                                                                           |