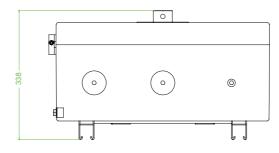

**Dimensions (mm)** 

## Features

- Cast Stainless Steel
- Installation in Zone 1, Zone 2, Zone 21 and Zone 22
- Threaded cable entries
- Padlockable switch

| Technical data            |                                                                                          |
|---------------------------|------------------------------------------------------------------------------------------|
| Electrical specifications |                                                                                          |
| Operating voltage         | 690 V                                                                                    |
| Operating current         | 315 A (AC21A)                                                                            |
| Power                     | 110 kW (AC23A)<br>75 kW (AC3)                                                            |
| Terminal capacity         | 185 mm <sup>2</sup>                                                                      |
| Function                  | switch disconnetor                                                                       |
| Number of poles           | 6                                                                                        |
| Auxiliary contacts        | 2 x n/o early break                                                                      |
| Lockable                  | in 'OFF' position                                                                        |
| Labeling                  | OFF - ON                                                                                 |
| Mechanical specifications |                                                                                          |
| Height                    | 560 mm NOM.                                                                              |
| Width                     | 560 mm NOM.                                                                              |
| Depth                     | 338 mm NOM.                                                                              |
| Enclosure cover           | hinged non-detachable                                                                    |
| Cover fixing              | M10 stainless steel socket cap head screws                                               |
| Fastener grade            | A2-70                                                                                    |
| Protection degree         | IP66                                                                                     |
| Cable entry               | metric threaded                                                                          |
| Number of cable entries   | 2 x M63 in face B<br>1 x M20 in face B<br>all entries are fitted with Ex d sealing plugs |
| Material                  |                                                                                          |
| Enclosure                 | cast stainless steel                                                                     |
| Finish                    | painted black                                                                            |
| Seal                      | by grease                                                                                |
| Mass                      | approx. 184 kg                                                                           |