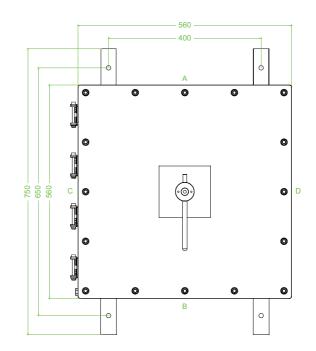

Dimensions (mm)

## Features

- Cast Aluminium
- Installation in Zone 1, Zone 2, Zone 21 and Zone 22
- Threaded cable entries
- Padlockable switch

| Technical data            |                                                                                          |
|---------------------------|------------------------------------------------------------------------------------------|
| Electrical specifications |                                                                                          |
| Operating voltage         | 690 V                                                                                    |
| Operating current         | 315 A (AC21A)                                                                            |
| Power                     | 110 kW (AC23A)<br>75 kW (AC3)                                                            |
| Terminal capacity         | 185 mm <sup>2</sup>                                                                      |
| Function                  | switch disconnetor                                                                       |
| Number of poles           | 4                                                                                        |
| Auxiliary contacts        | 2 x n/o early break                                                                      |
| Lockable                  | in 'OFF' position                                                                        |
| Labeling                  | OFF - ON                                                                                 |
| Mechanical specifications |                                                                                          |
| Height                    | 560 mm NOM.                                                                              |
| Width                     | 560 mm NOM.                                                                              |
| Depth                     | 338 mm NOM.                                                                              |
| Enclosure cover           | hinged non-detachable                                                                    |
| Cover fixing              | M10 stainless steel socket cap head screws                                               |
| Fastener grade            | A2-70                                                                                    |
| Protection degree         | IP66                                                                                     |
| Cable entry               | metric threaded                                                                          |
| Number of cable entries   | 2 x M63 in face B<br>1 x M20 in face B<br>all entries are fitted with Ex d sealing plugs |
| Material                  |                                                                                          |
| Enclosure                 | cast aluminium                                                                           |
| Finish                    | painted black                                                                            |
| Seal                      | one piece closed cell neoprene                                                           |
| Mass                      | approx. 72 kg                                                                            |