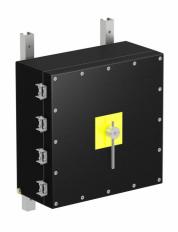

## Features

- Cast Aluminium
- Installation in Zone 1, Zone 2, Zone 21 and Zone 22
- Threaded cable entries
- Padlockable switch

| Technical data            |                                                                                          |
|---------------------------|------------------------------------------------------------------------------------------|
| Electrical specifications |                                                                                          |
| Operating voltage         | 690 V                                                                                    |
| Operating current         | 315 A (AC21A)                                                                            |
| Power                     | 110 kW (AC23A)<br>75 kW (AC3)                                                            |
| Terminal capacity         | 185 mm <sup>2</sup>                                                                      |
| Function                  | switch disconnetor                                                                       |
| Number of poles           | 4                                                                                        |
| Auxiliary contacts        | 2 x n/o early break                                                                      |
| Lockable                  | in 'OFF' position                                                                        |
| Labeling                  | OFF - ON                                                                                 |
| Mechanical specifications |                                                                                          |
| Height                    | 560 mm NOM.                                                                              |
| Width                     | 560 mm NOM.                                                                              |
| Depth                     | 338 mm NOM.                                                                              |
| Enclosure cover           | hinged non-detachable                                                                    |
| Cover fixing              | M10 stainless steel socket cap head screws                                               |
| Fastener grade            | A2-70                                                                                    |
| Protection degree         | IP66                                                                                     |
| Cable entry               | metric threaded                                                                          |
| Number of cable entries   | 2 x M63 in face B<br>1 x M20 in face B<br>all entries are fitted with Ex d sealing plugs |
| Material                  |                                                                                          |
| Enclosure                 | cast aluminium                                                                           |
| Finish                    | painted black                                                                            |
| Seal                      | one piece closed cell neoprene                                                           |
| Mass                      | approx. 72 kg                                                                            |