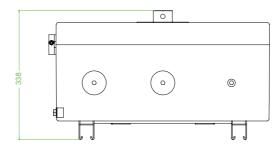

Dimensions (mm)

## Features

- Cast Aluminium
- Installation in Zone 1, Zone 2, Zone 21 and Zone 22
- Threaded cable entries
- Padlockable switch

| Technical data            |                                                                                          |
|---------------------------|------------------------------------------------------------------------------------------|
| Electrical specifications |                                                                                          |
| Operating voltage         | 690 V                                                                                    |
| Operating current         | 315 A (AC21A)                                                                            |
| Power                     | 110 kW (AC23A)<br>75 kW (AC3)                                                            |
| Terminal capacity         | 185 mm <sup>2</sup>                                                                      |
| Function                  | switch disconnetor                                                                       |
| Number of poles           | 4                                                                                        |
| Auxiliary contacts        | 2 x n/o early break                                                                      |
| Lockable                  | in 'OFF' position                                                                        |
| Labeling                  | OFF - ON                                                                                 |
| Mechanical specifications |                                                                                          |
| Height                    | 560 mm NOM.                                                                              |
| Width                     | 560 mm NOM.                                                                              |
| Depth                     | 338 mm NOM.                                                                              |
| Enclosure cover           | hinged non-detachable                                                                    |
| Cover fixing              | M10 stainless steel socket cap head screws                                               |
| Fastener grade            | A2-70                                                                                    |
| Protection degree         | IP66                                                                                     |
| Cable entry               | metric threaded                                                                          |
| Number of cable entries   | 2 x M63 in face B<br>1 x M20 in face B<br>all entries are fitted with Ex d sealing plugs |
| Material                  |                                                                                          |
| Enclosure                 | cast aluminium                                                                           |
| Finish                    | painted black                                                                            |
| Seal                      | one piece closed cell neoprene                                                           |
| Mass                      | approx. 72 kg                                                                            |