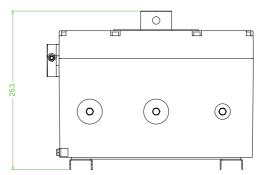

## **Dimensions (mm)**

| Tecl | nnical | data |
|------|--------|------|
|------|--------|------|

| Electrical specifications |                              |
|---------------------------|------------------------------|
| Operating voltage         | 690 V                        |
| Operating current         | 160 A (AC21A)                |
| Power                     | 55 kW (AC23A)<br>45 kW (AC3) |
| Terminal capacity         | 95 mm <sup>2</sup>           |
| Function                  | switch disconnetor           |
| Number of poles           | 6                            |
| Auxiliary contacts        | 2 x n/o early break          |
| Lockable                  | in 'OFF' position            |
| Labeling                  | OFF - ON                     |
| Mechanical specifications |                              |
| Height                    | 335 mm NOM.                  |
| Width                     | 310 mm NOM.                  |
| Depth                     | 253 mm NOM.                  |
| Enclosure cover           | hinged non-detachable        |

Number of cable entries

Protection degree

| 435867_eng.xml   |
|------------------|
| 2013-01-16       |
| Date of issue    |
| 2013-01-16 13:11 |
| Release date     |

| Mounting                                               | 2 x fabricated stainless steel mounting straps                                                                                                                                                                   |  |
|--------------------------------------------------------|------------------------------------------------------------------------------------------------------------------------------------------------------------------------------------------------------------------|--|
| Grounding                                              | internal & external brass grounding terminals on base and lid                                                                                                                                                    |  |
| Ambient conditions                                     |                                                                                                                                                                                                                  |  |
| Ambient temperature                                    | -40 55 °C (-40 131 °F)                                                                                                                                                                                           |  |
| Data for application in connection with Exareas        |                                                                                                                                                                                                                  |  |
| EC-Type Examination Certificate                        | SIRA 04 ATEX 1266X                                                                                                                                                                                               |  |
| Group, category, type of protection, temperature class | (x) II 2 GD<br>Ex d IIB T5 Gb, Ex tb IIIC T82°C Db ( ta +55°C )                                                                                                                                                  |  |
| International approvals                                |                                                                                                                                                                                                                  |  |
| IECEx approval                                         | IECEx SIR 08.0056X                                                                                                                                                                                               |  |
| GOST-R approval                                        | GOST-R B01008                                                                                                                                                                                                    |  |
| Conformity                                             |                                                                                                                                                                                                                  |  |
| Protection degree                                      | EN 60529                                                                                                                                                                                                         |  |
| Switch                                                 | switch disconnector to IEC 60947-3                                                                                                                                                                               |  |
| General information                                    |                                                                                                                                                                                                                  |  |
| Supplementary information                              | EC-Type Examination Certificate, Statement of Conformity, Declaration of Conformity, Attestation of Conformity and instructions have to be observed where applicable. For information see www.pepperl-fuchs.com. |  |