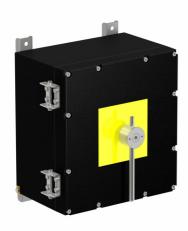

## **Features**

- · Cast Stainless Steel
- Installation in Zone 1, Zone 2, Zone 21 and Zone 22
- · Threaded cable entries
- · Padlockable switch

M6 stainless steel socket cap head screws

all entries are fitted with Ex d sealing plugs

A2-70 IP66

metric threaded

2 x M40 in face B 1 x M20 in face B

cast stainless steel

painted black

approx. 52 kg