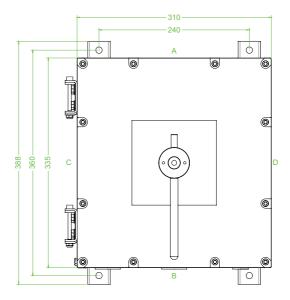

## **Dimensions (mm)**

| Tecl | nnical | data |
|------|--------|------|
|------|--------|------|

| Electrical specifications |                              |
|---------------------------|------------------------------|
| Operating voltage         | 690 V                        |
| Operating current         | 160 A (AC21A)                |
| Power                     | 55 kW (AC23A)<br>45 kW (AC3) |
| Terminal capacity         | 95 mm <sup>2</sup>           |
| Function                  | switch disconnetor           |
| Number of poles           | 6                            |
| Auxiliary contacts        | 2 x n/o early break          |
| Lockable                  | in 'OFF' position            |
| Labeling                  | OFF - ON                     |
| Mechanical specifications |                              |
| Height                    | 335 mm NOM.                  |
| Width                     | 310 mm NOM.                  |
| Depth                     | 253 mm NOM.                  |
| Enclosure cover           | hinged non-detachable        |