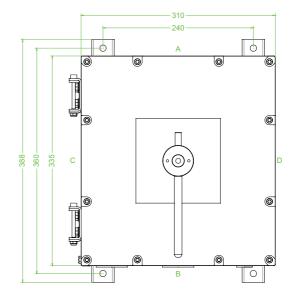

## **Dimensions (mm)**

| Technical data            |                                                                                          |
|---------------------------|------------------------------------------------------------------------------------------|
| Electrical specifications |                                                                                          |
| Operating voltage         | 690 V                                                                                    |
| Operating current         | 200 A (AC21A)                                                                            |
| Power                     | 75 kW (AC23A)<br>55 kW (AC3)                                                             |
| Terminal capacity         | 185 mm <sup>2</sup>                                                                      |
| Function                  | switch disconnetor                                                                       |
| Number of poles           | 6                                                                                        |
| Auxiliary contacts        | 2 x n/o early break                                                                      |
| Lockable                  | in 'OFF' position                                                                        |
| Labeling                  | OFF - ON                                                                                 |
| Mechanical specifications |                                                                                          |
| Height                    | 335 mm NOM.                                                                              |
| Width                     | 310 mm NOM.                                                                              |
| Depth                     | 253 mm NOM.                                                                              |
| Enclosure cover           | hinged non-detachable                                                                    |
| Cover fixing              | M8 stainless steel socket cap head screws                                                |
| Fastener grade            | A2-70                                                                                    |
| Protection degree         | IP66                                                                                     |
| Cable entry               | metric threaded                                                                          |
| Number of cable entries   | 2 x M50 in face B<br>1 x M20 in face B<br>all entries are fitted with Ex d sealing plugs |
| Material                  |                                                                                          |
| Enclosure                 | cast aluminium                                                                           |
| Finish                    | painted black                                                                            |
| Seal                      | one piece closed cell neoprene                                                           |
| Mass                      | approx. 19 kg                                                                            |