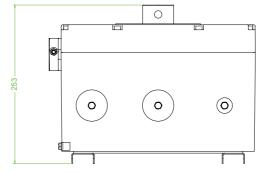

## **Dimensions (mm)**

| Technical data            |                                                                                          |
|---------------------------|------------------------------------------------------------------------------------------|
| Electrical specifications |                                                                                          |
| Operating voltage         | 690 V                                                                                    |
| Operating current         | 200 A (AC21A)                                                                            |
| Power                     | 75 kW (AC23A)<br>55 kW (AC3)                                                             |
| Terminal capacity         | 185 mm <sup>2</sup>                                                                      |
| Function                  | switch disconnetor                                                                       |
| Number of poles           | 6                                                                                        |
| Auxiliary contacts        | 2 x n/o early break                                                                      |
| Lockable                  | in 'OFF' position                                                                        |
| Labeling                  | OFF - ON                                                                                 |
| Mechanical specifications |                                                                                          |
| Height                    | 335 mm NOM.                                                                              |
| Width                     | 310 mm NOM.                                                                              |
| Depth                     | 253 mm NOM.                                                                              |
| Enclosure cover           | hinged non-detachable                                                                    |
| Cover fixing              | M8 stainless steel socket cap head screws                                                |
| Fastener grade            | A2-70                                                                                    |
| Protection degree         | IP66                                                                                     |
| Cable entry               | metric threaded                                                                          |
| Number of cable entries   | 2 x M50 in face B<br>1 x M20 in face B<br>all entries are fitted with Ex d sealing plugs |
| Material                  |                                                                                          |
| Enclosure                 | cast aluminium                                                                           |
| Finish                    | painted black                                                                            |
| Seal                      | one piece closed cell neoprene                                                           |
| Mass                      | approx. 19 kg                                                                            |