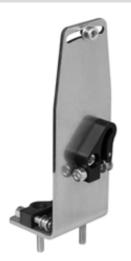

## **Features**

- · Simple and fast mounting
- For use with mounting bracket OMH-VDM35

Sold in pairs

### Note

The fine adjustment set allows a fine tuning of the device on the mounting bracket. X and Y axis can be adjusted by ± 3 degrees. Mounting see dimensions.

Copyright Pepperl+Fuchs

Singapore: +65 6779 9091 fa-info@sg.pepperl-fuchs.com