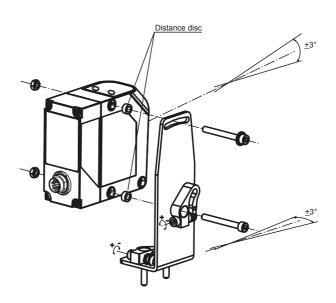

### Note

The fine adjustment set allows a fine tuning of the device on the mounting bracket. X and Y axis can be adjusted by ± 3 degrees. Mounting see dimensions.

Copyright Pepperl+Fuchs

Singapore: +65 6779 9091 fa-info@sg.pepperl-fuchs.com