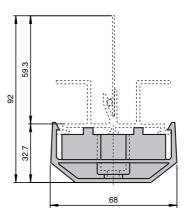

# **Dimensions**



# **Model number**

### WCS2-MH

Profile rail bracket, aluminum profile system WCS2

## **Features**

· Profile rail simply snap-on

# **Matching system components**

## WCS2-PS1

WCS2 profile rail

## WCS2-PS1-C

WCS2 profile rail, coated

## **Technical data**

### Mechanical specifications

Polyamide (PA) Material

20 g

Rail holders, into which the profile rail is clipped, are available for rapid installation of the aluminium profile rail. The rail holders are available in three different versions.

The screw-on holder WCSx-MH1 is bolted to the substructure, the holder for fitting in a C profile WCSx-MH2 is designed for installation in a C profile rail (30 mm x 32 mm). The holder WCSx-MH comes without any mounting elements.

www.pepperl-fuchs.com