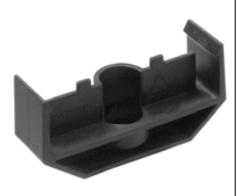

### WCS2-MH

Profile rail bracket, aluminum profile system WCS2

## **Features**

· Profile rail simply snap-on

### Mechanical specifications

Polyamide (PA) Material

20 g

Rail holders, into which the profile rail is clipped, are available for rapid installation of the aluminium profile rail. The rail holders are available in three different versions.

The screw-on holder WCSx-MH1 is bolted to the substructure, the holder for fitting in a C profile WCSx-MH2 is designed for installation in a C profile rail (30 mm x 32 mm). The holder WCSx-MH comes without any mounting elements.