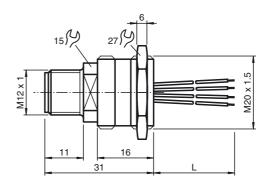

# **Dimensions**

### **Technical data**

| General | specifications |
|---------|----------------|
| NI I    |                |

Number of poles 4
Connection 1 Connector, male
Construction type 1 straight
Threading 1 M12
Connection 2 free cable end

Material

Connector PA 66
Core isolation PVC

 Cable
 4 x 0.25 mm²

 Length
 L
 80 mm

Length L
Compliance with standards and direc-

tives

Standard conformity
Protection degree EN 60529

**Electrical connection** 