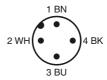

### **Technical data**

| General | specifications |
|---------|----------------|
| NI I    |                |

Number of poles 4
Connection 1 Connector, male
Construction type 1 straight
Threading 1 M12
Connection 2 free cable end

Material

Connector PA 66
Core isolation PVC

 Cable
 4 x 0.25 mm²

 Length
 L
 80 mm

Length L
Compliance with standards and direc-

tives

Standard conformity
Protection degree EN 60529

**Electrical connection** 