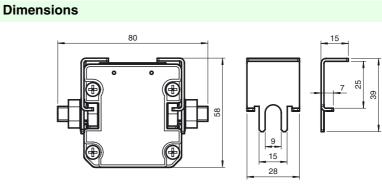

## **Technical data**

Storage temperature Mechanical specifications

Material

Suitable series

Safety Series

| -40 85 | °C (233 . | 358 K) |  |
|--------|-----------|--------|--|
|        |           |        |  |
|        |           |        |  |